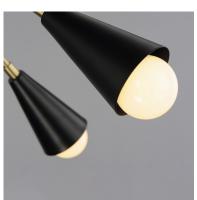

### PRODUCT DESCRIPTION

A classic mid-century look, the Lovell collection features two sizes of sputnik chandeliers and streamlined sconces perfect for bath vanity applications. Available in a Black/Satin Brass finish combination. Light bulbs nest inside the metal cones to become an element of the design.

### **LAMPING**

INPUT VOLTAGE : 120V

BULB : 1 x 60W Incandescent E26 Medium , 600W Total

BULB INCLUDED : (Not Included)

DIMMABLE : Y