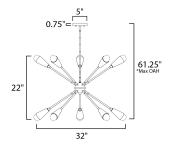

\*max overall height

#### **MEASUREMENTS**

DIMENSION : 32" W x 22" H MAX OAH : 61.25" OAH CANOPY : 5" W x 0.75" H HANGING WEIGHT : 9.33 lb