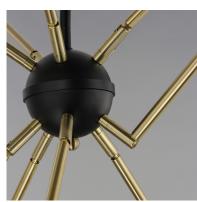

### PRODUCT DESCRIPTION

A classic mid-century look, the Lovell collection features two sizes of sputnik chandeliers and streamlined sconces perfect for bath vanity applications. Available in a Black/Satin Brass finish combination. Light bulbs nest inside the metal cones to become an element of the design.



\*max overall height

#### **MEASUREMENTS**

DIMENSION : 32" W x 22" H MAX OAH : 61.25" OAH CANOPY : 5" W x 0.75" H HANGING WEIGHT : 9.33 lb

### **LAMPING**

INPUT VOLTAGE : 120V

BULB : 1 x 60W Incandescent E26 Medium , 600W Total

BULB INCLUDED : (Not Included)

DIMMABLE : Y

## **FINISHES OPTION**



Black / Satin Brass

#### MATERIAL

Steel

## **RATINGS**

**ULDry Location** 



# **ADDITIONAL**

SLOPE: 60

OPERATING TEMPERATURE: -20°C (-4°F), 40°C (104°F)

Always consult a