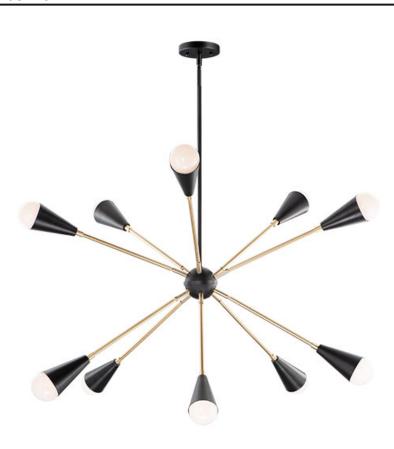

### PRODUCT DESCRIPTION

A classic mid-century look, the Lovell collection features two sizes of sputnik chandeliers and streamlined sconces perfect for bath vanity applications. Available in a Black/Satin Brass finish combination. Light bulbs nest inside the metal cones to become an element of the design.

## **FINISHES OPTION**

Black / Satin Brass