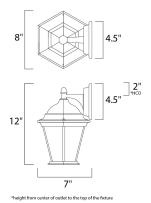

#### **MEASUREMENTS**

DIMENSION : 8" W x 12" H x 7" Ext

BACK PLATE : 4.5" W x 4.5" H x 2" HCO

HANGING WEIGHT : 2.35 lb