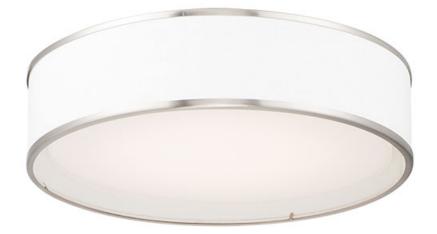

## **PRODUCT DESCRIPTION**

This collection of LED drum fixtures feature many options of fabric shades with an internal acrylic diffuser which twist locks into place. The result is a crisp clean look without any exposed screws or knobs. Whether you are looking for residential or commercial, there is sure to be a combination for your application.