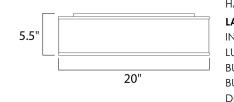

## MEASUREMENTS DIMENSION

CANOPY

| HANGING WEIGHT |  |
|----------------|--|
| LAMPING        |  |
| INPUT VOLTAGE  |  |
| LUMENS         |  |
| BULB           |  |
| BULB INCLUDED  |  |
| DIMMABLE       |  |
| CRI            |  |

: 20" W x 5.5" H : 17.75" W x 0.75" H x 17.75" L : 10.32 lb

:120-277V : 1,960 Rated : 1 x 28W LED PCB Integrated , 28W Total : (Integrated) : Only at 120V with ELV :90+ CRI COLOR\_TEMP : 3000K