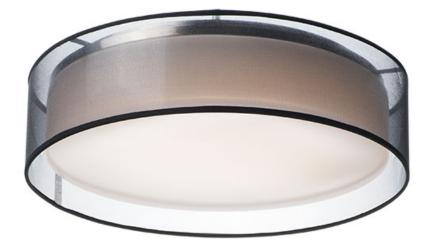

## **PRODUCT DESCRIPTION**

This collection of LED drum fixtures feature many options of fabric shades with an internal acrylic diffuser which twist locks into place. The result is a crisp clean look without any exposed screws or knobs. Whether you are looking for residential or commercial, there is sure to be a combination for your application.

## MATERIAL

Steel + Acrylic + Fabric

RATINGS cETLus Dry Location

ADDITIONAL RATED LIFE 40000 Hours **OPERATING TEMPERATURE:** -20°C (-4°F), 40°C (104°F)

Always consult a qualified electrician before installing any lighting product.