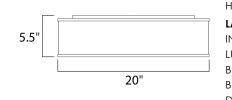

## MEASUREMENTS DIMENSION

CANOPY

CRI

| ANGING WEIGHT |
|---------------|
| AMPING        |
| NPUT VOLTAGE  |
| UMENS         |
| SULB          |
| SULB INCLUDED |
|               |

: 20" L x 20" W x 5.5" H : 17.75" W x 0.75" H x 17.75" L : 10.32 lb