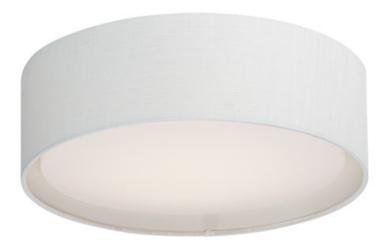

# PRODUCT DESCRIPTION

5.5"

This collection of LED drum fixtures feature many options of fabric shades with an internal acrylic diffuser which twist locks into place. The result is a crisp clean look without any exposed screws or knobs. Whether you are looking for residential or commercial, there is sure to be a combination for your application.

DIMENSION : 16" L x 16" W x 5.5" H

CANOPY : 13.75" W x 0.75" H x 13.75" L

HANGING WEIGHT : 5.07 lb

### MATERIAL

Steel + Acrylic + Fabric