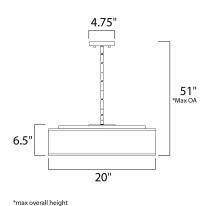

# **MEASUREMENTS**

DIMENSION : 20" W x 6.5" H MAX OAH : 51" OAH

CANOPY : 4.75" W x 0.75" H x 4.75" L

HANGING WEIGHT : 15.83 lb

**LAMPING** 

INPUT VOLTAGE : 120V

**LUMENS** : 2,275 Rated

BULB :  $5 \times 6.5 \text{W}$  LED AC Integrated , 32W Total