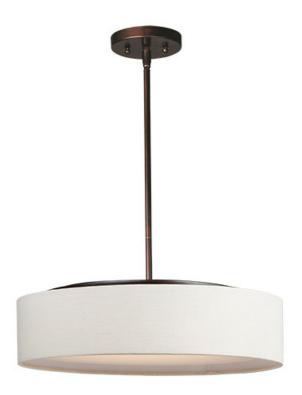

## **PRODUCT DESCRIPTION**

This collection of LED drum fixtures feature many options of fabric shades with an internal acrylic diffuser which twist locks into place. The result is a crisp clean look without any exposed screws or knobs. Whether you are looking for residential or commercial, there is sure to be a combination for your application.