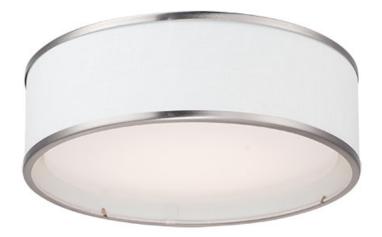

## **PRODUCT DESCRIPTION**

This collection of LED drum fixtures feature many options of fabric shades with an internal acrylic diffuser which twist locks into place. The result is a crisp clean look without any exposed screws or knobs. Whether you are looking for residential or commercial, there is sure to be a combination for your application.