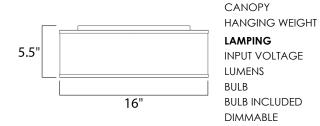

## MEASUREMENTS

: 16" W x 5.5" H : 13.75" W x 1.35" H x 13.75" L : 5.07 lb

LAMPING INPUT VOLTAGE :120V : 1,365 Rated : 3 x 6.5W LED AC Integrated , 20W Total **BULB INCLUDED** : (Integrated) DIMMABLE : Triac CL :90+ CRI COLOR\_TEMP : 3000K