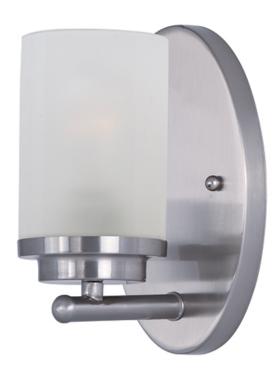

#### PRODUCT DESCRIPTION

Minimalistic frames finished in your choice of Oil Rubbed Bronze or Polished Chrome support cylinders of Frost glass shades. A clean contemporary look at a very affordable price.

#### **FINISHES OPTION**

Oil Rubbed Bronze Polished Chrome Satin Nickel

**GLASS** Frosted FT

MATERIAL Steel + Glass