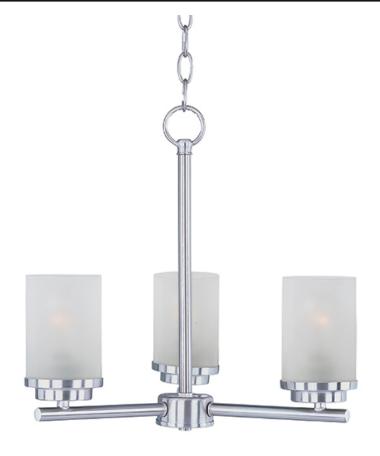

### PRODUCT DESCRIPTION

Minimalistic frames finished in your choice of Oil Rubbed Bronze or Polished Chrome support cylinders of Frost glass shades. A clean contemporary look at a very affordable price.

## FINISHES OPTION

Satin Nickel

GLASS Frosted FT

MATERIAL Steel + Glass

RATINGS cULus Dry Location