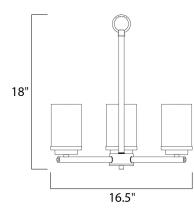

### MEASUREMENTS

HANGING WEIGHT

DIMENSION

CANOPY

BULB

: 16.5" L x 16.5" W x 18" H : 5.12" W x 0.79" H x 5.12" L : 6.16 lb