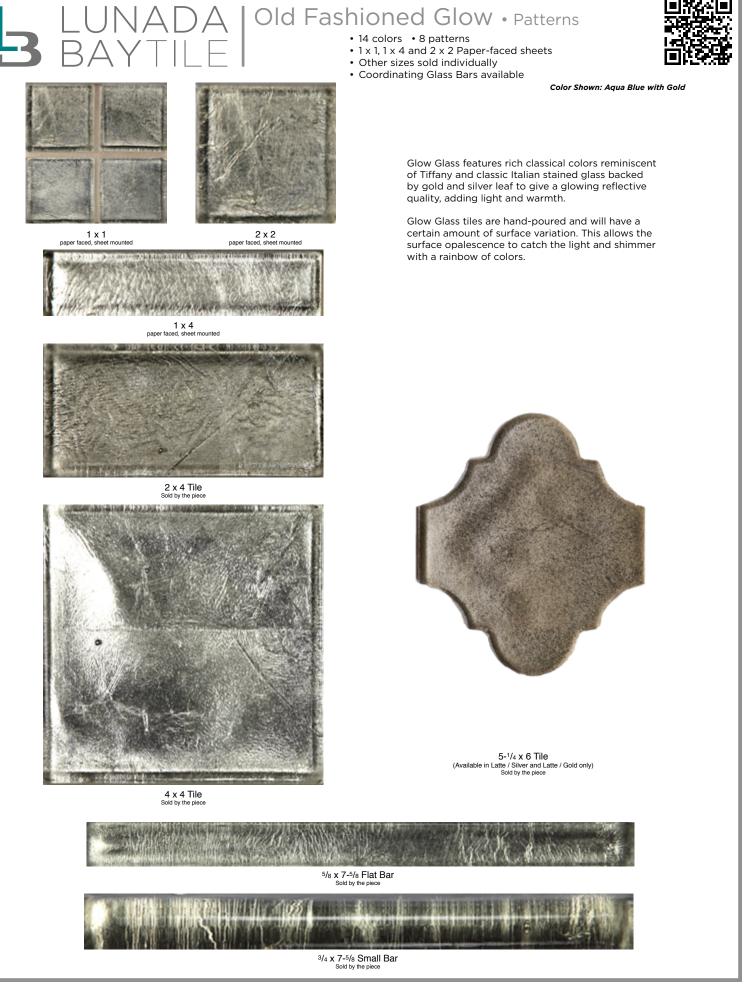

## Old Fashioned Glow • Color Palette 14 colors 8 patterns 1 x 1, 1 x 4 and 2 x 2 Paper-faced sheets Other sizes sold individually

- Coordinating Glass Bars available

Cayman Blue / Gold

Honey / Gold

Latte / Gold