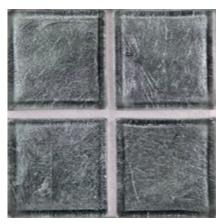

## Old Fashioned Glow • Color Palette 14 colors 8 patterns 1 x 1, 1 x 4 and 2 x 2 Paper-faced sheets Other sizes sold individually

- - Coordinating Glass Bars available

Crystal / Silver

Cayman Blue / Silver

Sage / Silver

Latte / Silver

Silver / Silver

Aqua Blue / Silver

Please visit LunadaBayTile.com for our complete product offerings & applications • All sizes nominal