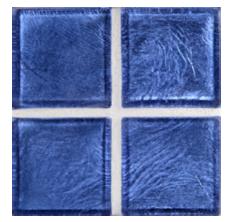

## Old Fashioned Glow • Color Palette 14 colors 8 patterns 1 x 1, 1 x 4 and 2 x 2 Paper-faced sheets Other sizes sold individually

- Coordinating Glass Bars available

Cayman Blue / Gold

Honey / Gold

Latte / Gold

Sage / Gold

Tiger Eye / Gold

Aqua Blue / Gold