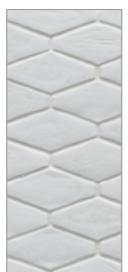

## ELEMENTS PATTERNS

1 x 1 Offset (25 mm x 25 mm)

1 x 3 Brick (25 mm x 79 mm)

Cane (1" Hex, ½ x 1) (25 mm Hex, 11 mm x 27 mm)

Mod Hex (1 ½ x 3) (37 mm x 78 mm)

Pearl Silk Bright White

Baby Blue

Silk