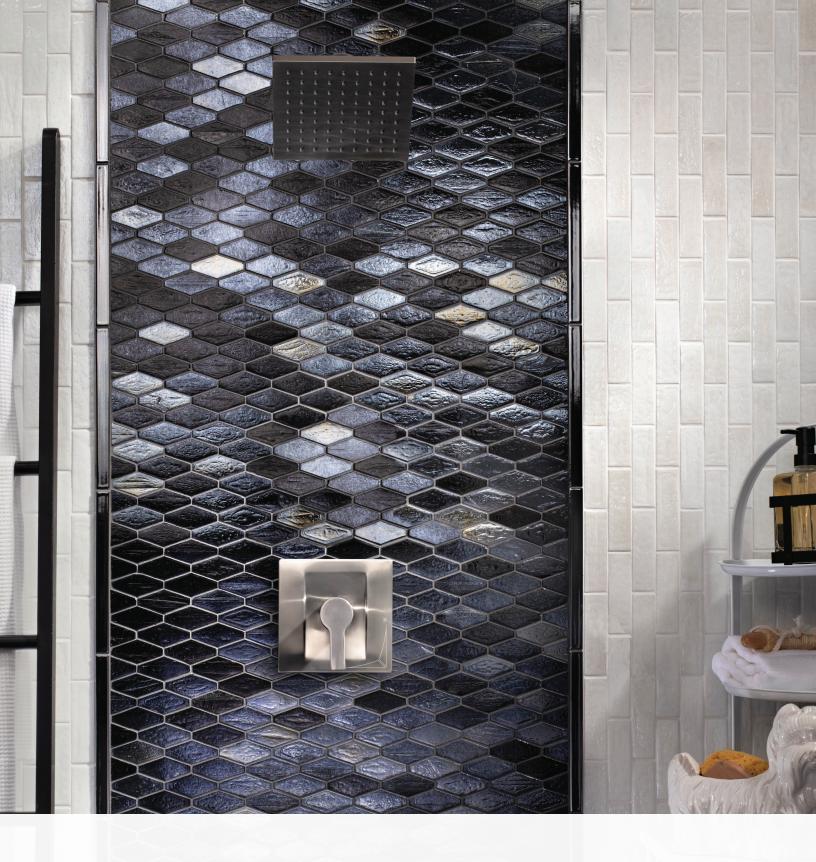

Up To 70% Post-Consumer Recycled Content

Please visit LunadaBayTile.com for our complete product offerings, applications and installation instructions.

**Front Cover:** Mod Hex in Midnight Black Pearl and 1-1/4 x 5 Brick in Bright White Pearl **Below:** Cane in H2O, 1 x 3 Brick in Seaweed Pearl and Ka-nū Liner in Cruise Blue