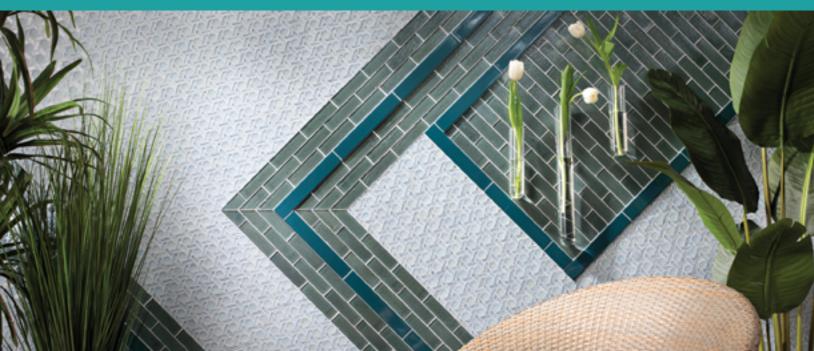

Up To 70% Post-Consumer Recycled Content

Please visit LunadaBayTile.com for our complete product offerings, applications and installation instructions.

**Front Cover:** Mod Hex in Midnight Black Pearl and 1-1/4 x 5 Brick in Bright White Pearl **Below:** Cane in H2O, 1 x 3 Brick in Seaweed Pearl and Ka-nū Liner in Cruise Blue