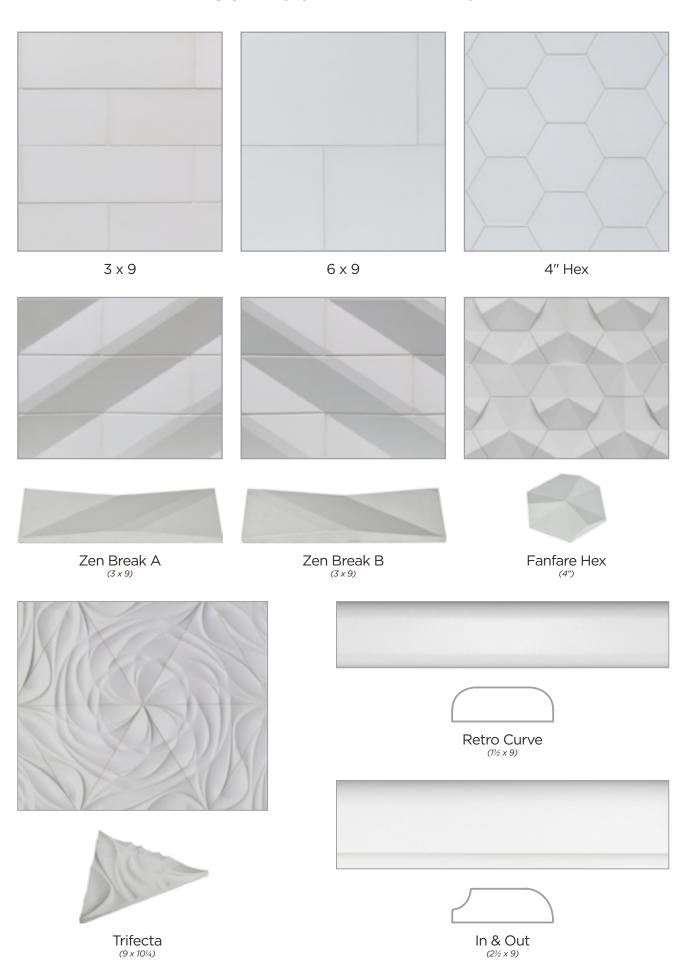

BAYTILE

CONTOURZ

## **CONTOURZ PATTERNS**











## **Contourz** [kon-toors]

Lunada Bay Tile elevates concrete tile design through engineering and artistry to deliver tactile surfaces with modern shapes and colors. The three-dimensional tiles transform walls into sculpture, and the flat field tiles create an atmosphere that ranges from quiet elegance to industrial. Specially engineered to the highest durability for residential and commercial installations, Contourz concrete tiles have a similar thickness to many of Lunada Bay Tile's ceramic and glass tile series giving the design opportunity to combine them with our other tile collections.



Please visit LunadaBayTile.com for our complete product offerings, applications and installation instructions.

© 2018 Lunada Bay Tile. All Rights Reserved