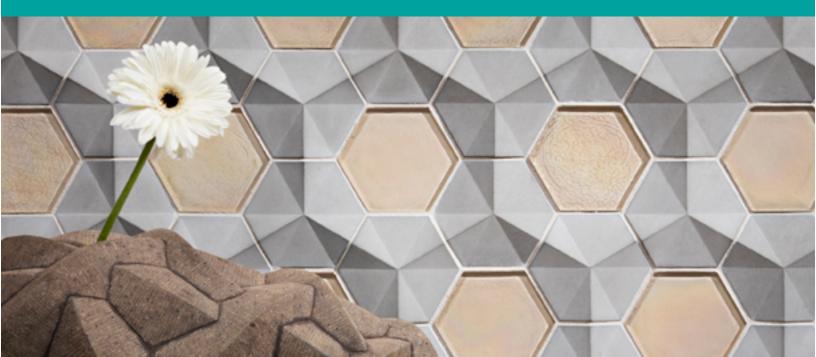

## **Contourz** [kon-toors]

Lunada Bay Tile elevates concrete tile design through engineering and artistry to deliver tactile surfaces with modern shapes and colors. The three-dimensional tiles transform walls into sculpture, and the flat field tiles create an atmosphere that ranges from quiet elegance to industrial. Specially engineered to the highest durability for residential and commercial installations, Contourz concrete tiles have a similar thickness to many of Lunada Bay Tile's ceramic and glass tile series giving the design opportunity to combine them with our other tile collections.