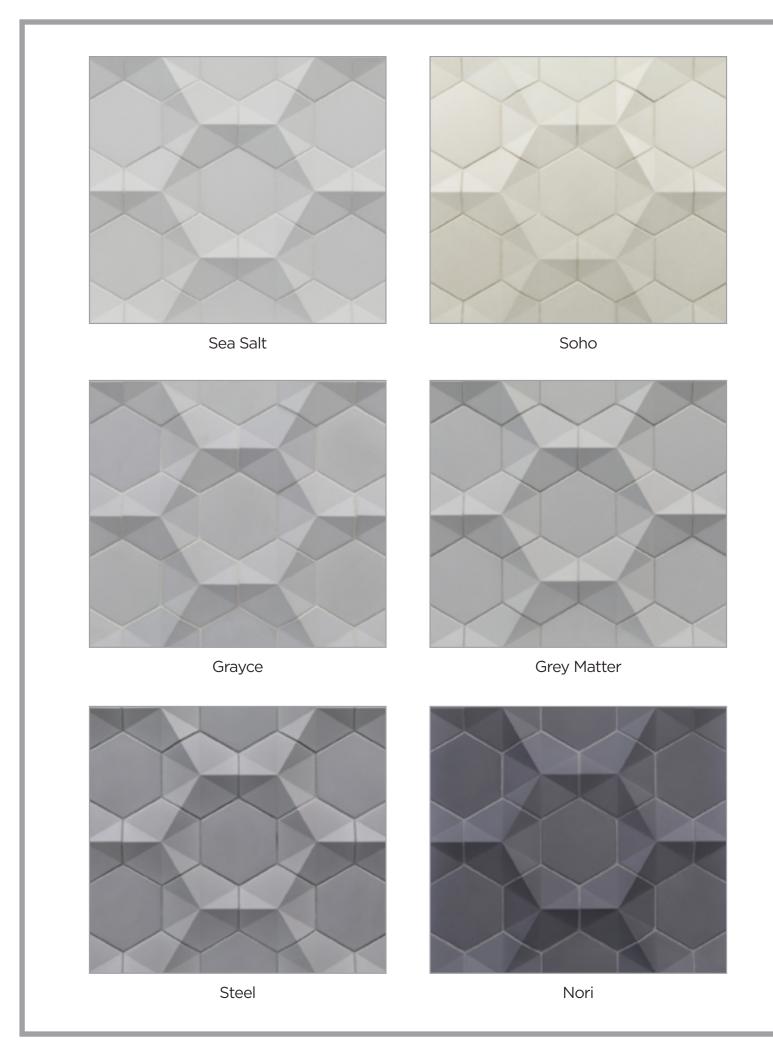

BAYTILE

CONTOURZ

## **CONTOURZ PATTERNS**











## **Contourz** [kon-toors]

Lunada Bay Tile elevates concrete tile design through engineering and artistry to deliver tactile surfaces with modern shapes and colors. The three-dimensional tiles transform walls into sculpture, and the flat field tiles create an atmosphere that ranges from quiet elegance to industrial. Specially engineered to the highest durability for residential and commercial installations, Contourz concrete tiles have a similar thickness to many of Lunada Bay Tile's ceramic and glass tile series giving the design opportunity to combine them with our other tile collections.



Please visit LunadaBayTile.com for our complete product offerings, applications and installation instructions.

© 2018 Lunada Bay Tile. All Rights Reserved