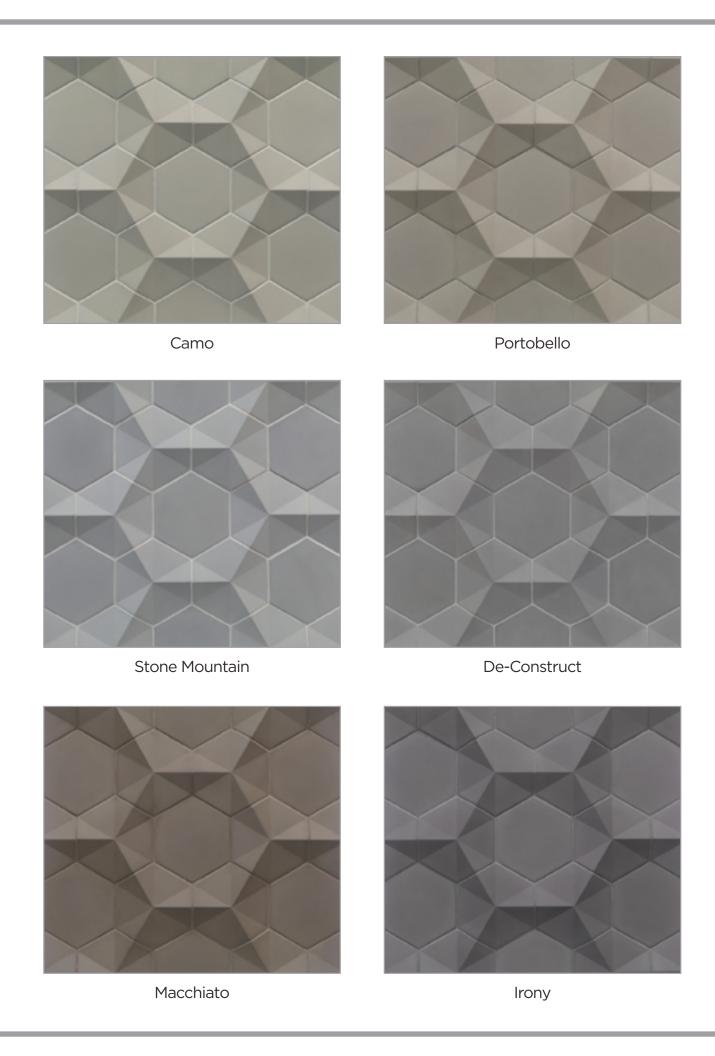

BAYTILE

CONTOURZ

## **CONTOURZ PATTERNS**











## **Contourz** [kon-toors]

Lunada Bay Tile elevates concrete tile design through engineering and artistry to deliver tactile surfaces with modern shapes and colors. The three-dimensional tiles transform walls into sculpture, and the flat field tiles create an atmosphere that ranges from quiet elegance to industrial. Specially engineered to the highest durability for residential and commercial installations, Contourz concrete tiles have a similar thickness to many of Lunada Bay Tile's ceramic and glass tile series giving the design opportunity to combine them with our other tile collections.



Please visit LunadaBayTile.com for our complete product offerings, applications and installation instructions.

© 2018 Lunada Bay Tile. All Rights Reserved