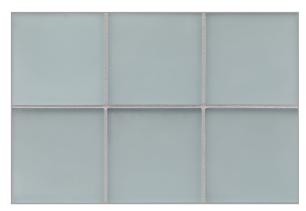

## FLUX PATTERNS

4" Hex (98 mm)

4 x 4 (98 mm x 98 mm)

4 x 8 (99 mm x 199 mm)

Crystal Pearl

Crystal Silk

Clear Pearl

Clear Silk

Midnight Black Pearl

Midnight Black Silk

Lunada Bay Tile recasts a Tiffany art glass fan favorite for a new decade as Flux. The luxurious, hand-poured field tiles are available in timeless shapes and of-the-moment colors. They also pair perfectly with our Origami Field dimensional glass and Contourz concrete tiles, opening design opportunities to play with elevation and coordinating hues.