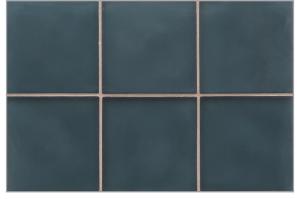

Midnight Black Pearl

Midnight Black Silk

Lunada Bay Tile recasts a Tiffany art glass fan favorite for a new decade as Flux. The luxurious, hand-poured field tiles are available in timeless shapes and of-the-moment colors. They also pair perfectly with our Origami Field dimensional glass and Contourz concrete tiles, opening design opportunities to play with elevation and coordinating hues.