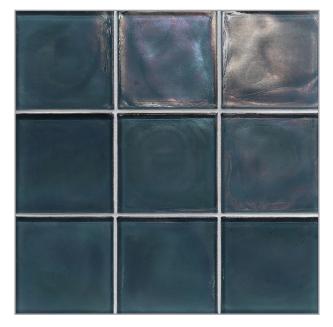

## FLUX PATTERNS

4" Hex (98 mm)

4 x 4 (98 mm x 98 mm)

4 x 8 (99 mm x 199 mm)

Crystal Pearl

Crystal Silk

Clear Pearl

Clear Silk

Cayman Blue Pearl

Cayman Blue Silk

Silver Pearl

Silver Silk

Sage Pearl

Sage Silk

Latte Pearl

Latte Silk