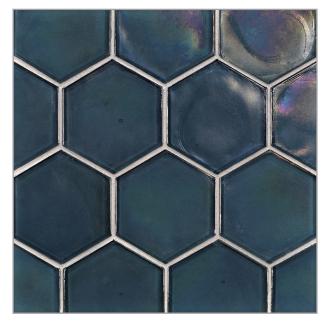

## FLUX PATTERNS

4" Hex (98 mm)

4 x 4 (98 mm x 98 mm)

4 x 8 (99 mm x 199 mm)

Crystal Pearl

Crystal Silk

Clear Pearl

Clear Silk

Bancha Pearl

Bancha Silk

Java Blue Pearl

Java Blue Silk

Aqua Blue Pearl

Aqua Blue Silk

Cottage Blue Pearl

Cottage Blue Silk