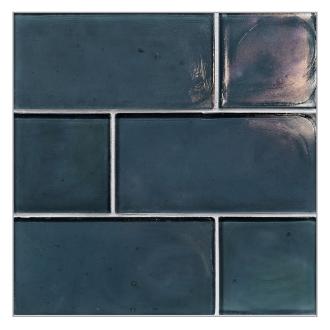

## FLUX PATTERNS

4" Hex (98 mm)

4 x 4 (98 mm x 98 mm)

4 x 8 (99 mm x 199 mm)

Crystal Pearl

Crystal Silk

Clear Pearl

Clear Silk

Cayman Blue Pearl

Cayman Blue Silk

Silver Pearl

Silver Silk

Sage Pearl

Sage Silk

Latte Pearl

Latte Silk