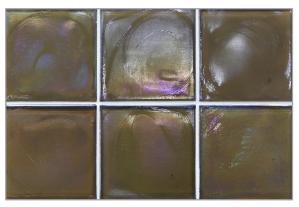

Bancha Pearl

Bancha Silk

Java Blue Pearl

Java Blue Silk

Aqua Blue Pearl

Aqua Blue Silk

Cottage Blue Pearl

Cottage Blue Silk

Midnight Black Pearl

Midnight Black Silk

Lunada Bay Tile recasts a Tiffany art glass fan favorite for a new decade as Flux. The luxurious, hand-poured field tiles are available in timeless shapes and of-the-moment colors. They also pair perfectly with our Origami Field dimensional glass and Contourz concrete tiles, opening design opportunities to play with elevation and coordinating hues.