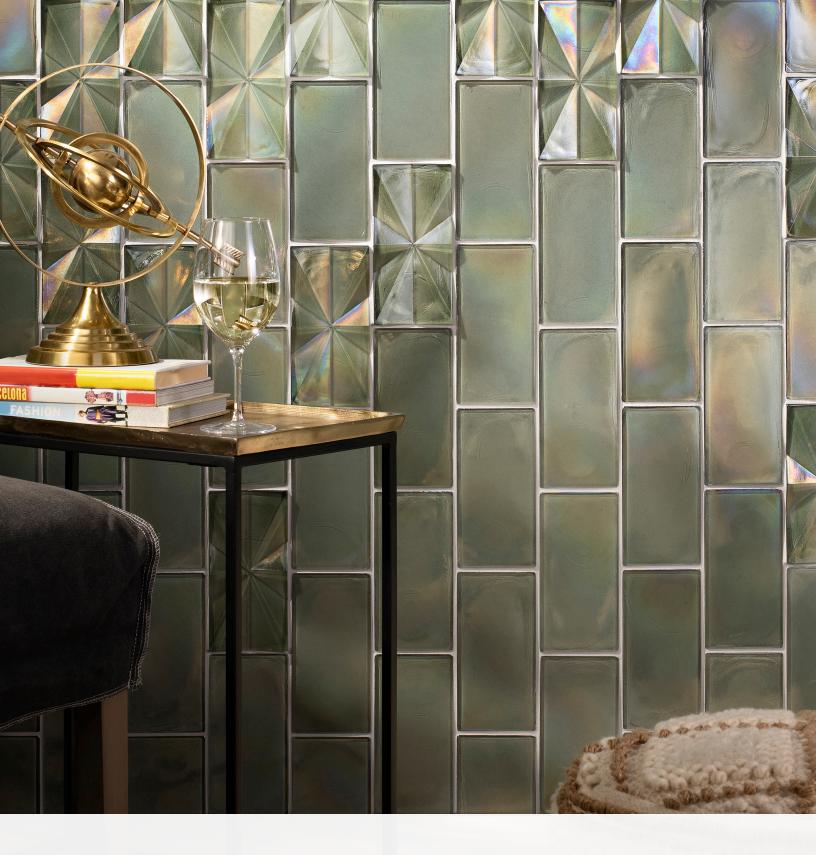

Midnight Black Pearl

Midnight Black Silk

Lunada Bay Tile recasts a Tiffany art glass fan favorite for a new decade as Flux. The luxurious, hand-poured field tiles are available in timeless shapes and of-the-moment colors. They also pair perfectly with our Origami Field dimensional glass and Contourz concrete tiles, opening design opportunities to play with elevation and coordinating hues.

Please visit LunadaBayTile.com for our complete product offerings, applications and installation instructions.

**Front Cover:** Flux 4 x 8 Silver Pearl and Origami Field Moxie Silver Pearl **Below:** Flux 4" Hex Cottage Blue Pearl, Crystal Pearl, Latte Pearl, Latte Silk with Contourz 4" Hex and Fanfare Hex in Urban Mist