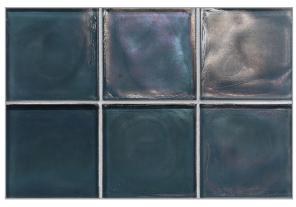

Midnight Black Pearl

Midnight Black Silk

Lunada Bay Tile recasts a Tiffany art glass fan favorite for a new decade as Flux. The luxurious, hand-poured field tiles are available in timeless shapes and of-the-moment colors. They also pair perfectly with our Origami Field dimensional glass and Contourz concrete tiles, opening design opportunities to play with elevation and coordinating hues.