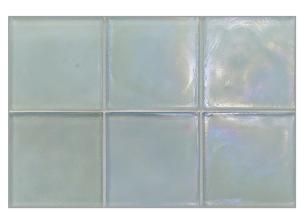

## FLUX PATTERNS

4" Hex (98 mm)

4 x 4 (98 mm x 98 mm)

4 x 8 (99 mm x 199 mm)

Crystal Pearl

Crystal Silk

Clear Pearl

Clear Silk

Midnight Black Pearl

Midnight Black Silk

Lunada Bay Tile recasts a Tiffany art glass fan favorite for a new decade as Flux. The luxurious, hand-poured field tiles are available in timeless shapes and of-the-moment colors. They also pair perfectly with our Origami Field dimensional glass and Contourz concrete tiles, opening design opportunities to play with elevation and coordinating hues.