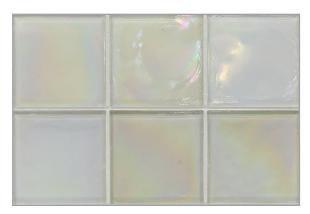

## FLUX PATTERNS

4" Hex (98 mm)

4 x 4 (98 mm x 98 mm)

4 x 8 (99 mm x 199 mm)

Crystal Pearl

Crystal Silk

Clear Pearl

Clear Silk

Midnight Black Pearl

Midnight Black Silk

Lunada Bay Tile recasts a Tiffany art glass fan favorite for a new decade as Flux. The luxurious, hand-poured field tiles are available in timeless shapes and of-the-moment colors. They also pair perfectly with our Origami Field dimensional glass and Contourz concrete tiles, opening design opportunities to play with elevation and coordinating hues.