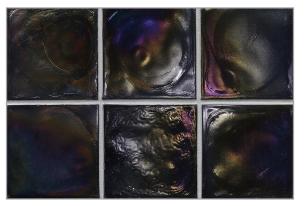

Midnight Black Pearl

Midnight Black Silk

Lunada Bay Tile recasts a Tiffany art glass fan favorite for a new decade as Flux. The luxurious, hand-poured field tiles are available in timeless shapes and of-the-moment colors. They also pair perfectly with our Origami Field dimensional glass and Contourz concrete tiles, opening design opportunities to play with elevation and coordinating hues.