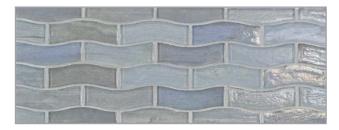

LUNADA JAW (Just Add Water)

# JAW (Just Add Water) PATTERNS













2" Hex Field \*

<sup>\*</sup> To increase border height, full sheets of corresponding field material are also available.

# FEATHER 6 BORDER



Bari Abruzzo

### ZING 1 X 3 BORDER



Matera



Torino



Aero



Mineral Springs



Umbria



Portofino



Amalfi



Pisa



Bari



Abruzzo

## 2" HEX BORDER









Mineral Springs



Umbria



Portofino



Amalfi



Pisa



Bari



Abruzzo



#### JAW (Just Add Water)

JAW (Just Add Water) is an enticing series of glass tile borders for pool waterlines, showers, spas, water features and other border applications. Border heights can be increased with sheets of corresponding field material. Easy to use straight out of the box, and coordinate with LBT's Agate and Luce series.





Please visit LunadaBayTile.com for our complete product offerings, applications and installation instructions.

Front Cover: Zing 1 x 3 Border in Amalfi Below: Feather 6 Border in Abruzzo

© 2021 Lunada Bay Tile. All Rights Reserved