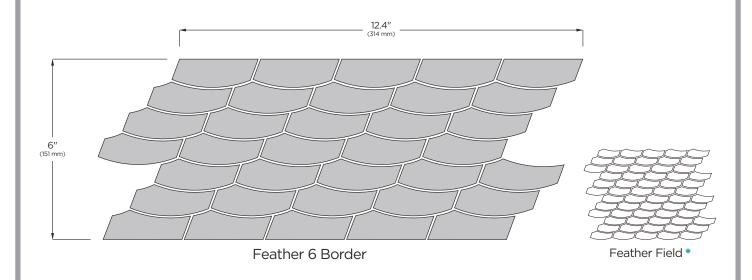

LUNADA JAW (Just Add Water)

# JAW (Just Add Water) PATTERNS













2" Hex Field \*

<sup>\*</sup> To increase border height, full sheets of corresponding field material are also available.

# FEATHER 6 BORDER



Bari Abruzzo

### ZING 1 X 3 BORDER



Matera



Torino



Aero



Mineral Springs



Umbria



Portofino



Amalfi



Pisa



Bari



Abruzzo

## 2" HEX BORDER









Mineral Springs



Umbria



Portofino



Amalfi



Pisa



Bari



Abruzzo



#### JAW (Just Add Water)

JAW (Just Add Water) is an enticing series of glass tile borders for pool waterlines, showers, spas, water features and other border applications. Border heights can be increased with sheets of corresponding field material. Easy to use straight out of the box, and coordinate with LBT's Agate and Luce series.





Please visit LunadaBayTile.com for our complete prod