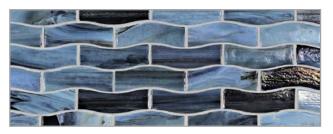

LUNADA JAW (Just Add Water)

# JAW (Just Add Water) PATTERNS













2" Hex Field \*

<sup>\*</sup> To increase border height, full sheets of corresponding field material are also available.

# FEATHER 6 BORDER



Bari Abruzzo

### ZING 1 X 3 BORDER



Matera



Torino



Aero



Mineral Springs



Umbria



Portofino



Amalfi



Pisa



Bari



Abruzzo

## 2" HEX BORDER









Mineral Springs



Umbria



Portofino



Amalfi



Pisa



Bari



Abruzzo



#### JAW (Just Add Water)

JAW (Just Add Water) is an enticing series of glass tile borders for pool waterlines, showers, spas, water features and other border applications. Border heights can be increased with sheets of corresponding field material. Easy to use straight out of the box, and coordinate with LBT's Agate and Luce series.





Please visit LunadaBayTile.com for our complete product offerings, applications and installation instructions.

Front Cover: Zing 1 x 3 Border in Amalfi Below: Feather 6 Border in Abruzzo

© 2021 Lunada Bay Tile. All Rights Reserved