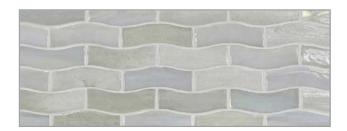

LUNADA JAW (Just Add Water)

# JAW (Just Add Water) PATTERNS













2" Hex Field \*

<sup>\*</sup> To increase border height, full sheets of corresponding field material are also available.

# FEATHER 6 BORDER



Bari Abruzzo

### ZING 1 X 3 BORDER



Matera



Torino



Aero



Mineral Springs



Umbria



Portofino



Amalfi



Pisa



Bari



Abruzzo

## 2" HEX BORDER









Mineral Springs



Umbria



Portofino



Amalfi



Pisa



Bari



Abruzzo



#### JAW (Just Add Water)

JAW (Just Add Water) is an enticing series of glass tile borders for pool waterlines, showers, spas, water features and other border applications. Border heights can be increased with sheets of corresponding field material. Easy to use straight out of the box, and coordinate with LBT's Agate and Luce series.





Please visit LunadaBayTile.com for our complete product offerings, applications and installation instructions.

Front Cover: Zing 1 x 3 Border in Amalfi Below: Feather 6 Border in Abruzzo

© 2021 Lunada Bay Tile. All Rights Reserved