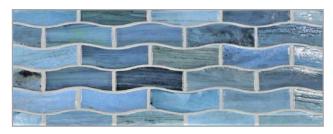

LUNADA JAW (Just Add Water)

# JAW (Just Add Water) PATTERNS













2" Hex Field \*

<sup>\*</sup> To increase border height, full sheets of corresponding field material are also available.

# FEATHER 6 BORDER



Bari Abruzzo

### ZING 1 X 3 BORDER



Matera



Torino



Aero



Mineral Springs



Umbria



Portofino



Amalfi



Pisa



Bari



Abruzzo

## 2" HEX BORDER









Mineral Springs



Umbria



Portofino



Amalfi



Pisa



Bari



Abruzzo



#### JAW (Just Add Water)

JAW (Just Add Water) is an enticing series of glass tile borders for pool waterlines, showers, spas, water features and other border applications. Border heights can be increased with sheets of corresponding field material. Easy to use straight out of the box, and coordinate with LBT's Agate and Luce series.





Please visit LunadaBayTile.com for our complete product offerings, applications and installation instructions.

Front Cover: Zing 1 x 3 Border in Amalfi Below: Feather 6 Border in Abruzzo

© 2021 Lunada Bay Tile. All Rights Reserved