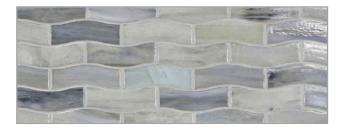

LUNADA JAW (Just Add Water)

# JAW (Just Add Water) PATTERNS













2" Hex Field \*

<sup>\*</sup> To increase border height, full sheets of corresponding field material are also available.

# FEATHER 6 BORDER



Bari Abruzzo

### ZING 1 X 3 BORDER



Matera



Torino



Aero



Mineral Springs



Umbria



Portofino



Amalfi



Pisa



Bari



Abruzzo

## 2" HEX BORDER









Mineral Springs



Umbria



Portofino



Amalfi



Pisa



Bari



Abruzzo



#### JAW (Just Add Water)

JAW (Just Add Water) is an enticing series of glass tile borders for pool waterlines, showers, spas, water features and other border applications. Border heights can be increased with sheets of corresponding field material. Easy to use straight out of the box, and coordinate with LBT's Agate and Luce series.





Please visit LunadaBayTile.com for our complete product offerings, applications and installation instructions.

Front Cover: Zing 1 x 3 Border in Amalfi Below: Feather 6 Border in Abruzzo

© 2021 Lunada Bay Tile. All Rights Reserved