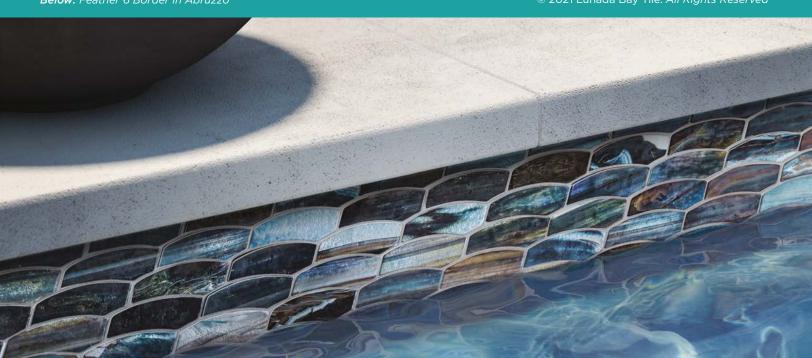

# FEATHER 6 BORDER

Bari Abruzzo

Please visit LunadaBayTile.com for our complete product offerings, applications and installation instructions.

Front Cover: Zing 1 x 3 Border in Amalfi Below: Feather 6 Border in Abruzzo

© 2021 Lunada Bay Tile. All Rights Reserved