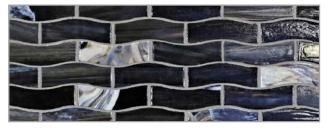

# FEATHER 6 BORDER

Bari Abruzzo

Pisa

Bari

Abruzzo

Please visit LunadaBayTile.com for our complete product offerings, applications and installation instructions.

Front Cover: Zing 1 x 3 Border in Amalfi Below: Feather 6 Border in Abruzzo

© 2021 Lunada Bay Tile. All Rights Reserved