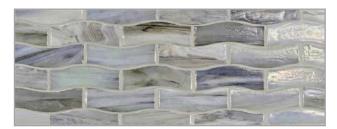

# FEATHER 6 BORDER

Bari Abruzzo

Pisa

Bari

Abruzzo

Please visit LunadaBayTile.com for our complete product offerings, applications and installation instructions.

Front Cover: Zing 1 x 3 Border in Amalfi Below: Feather 6 Border in Abruzzo

© 2021 Lunada Bay Tile. All Rights Reserved