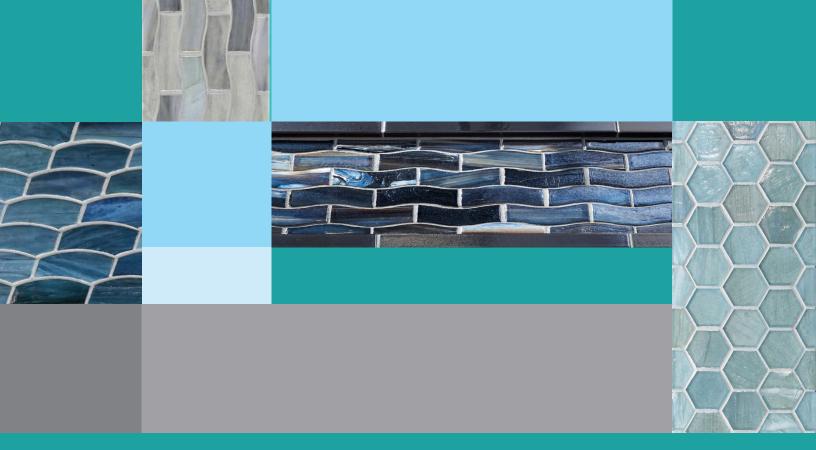

# JAW (Just Add Water) PATTERNS

2" Hex Field \*

<sup>\*</sup> To increase border height, full sheets of corresponding field material are also available.

# FEATHER 6 BORDER

Bari Abruzzo

### ZING 1 X 3 BORDER

Matera

Torino

Aero

Mineral Springs

Umbria

Portofino

Amalfi

Pisa

Bari

Abruzzo

## 2" HEX BORDER

Mineral Springs

Umbria

Portofino

Amalfi

Pisa

Bari

Abruzzo

#### JAW (Just Add Water)

JAW (Just Add Water) is an enticing series of glass tile borders for pool waterlines, showers, spas, water features and other border applications. Border heights can be increased with sheets of corresponding field material. Easy to use straight out of the box, and coordinate with LBT's Agate and Luce series.