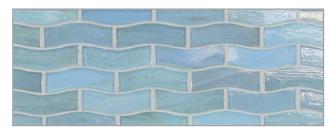

# FEATHER 6 BORDER

Bari Abruzzo

Pisa

Bari

Abruzzo

Please visit LunadaBayTile.com for our complete product offerings, applications and installation instructions.

Front Cover: Zing 1 x 3 Border in Amalfi Below: Feather 6 Border in Abruzzo

© 2021 Lunada Bay Tile. All Rights Reserved