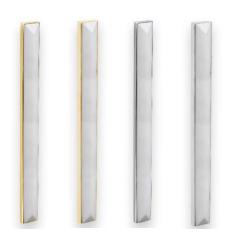

# VH008-01

18" ARTISAN GLASS HARDWARE LARGE RECTANGLE WITH WHITE PRISM

Shown in (PB) Polished Brass Handle

#### **AVAILABLE FINISHES**

| PB |   | VH008PB-01                       |
|----|---|----------------------------------|
|    |   | Polished Brass with White Glass  |
| SB | M | VH008SB-01                       |
|    |   | Satin Brass with White Glass     |
| PN |   | VH008PN-01                       |
|    |   | Polished Nickel with White Glass |
| SN |   | VH008SN-01                       |
|    |   | Satin Nickel with White Glass    |