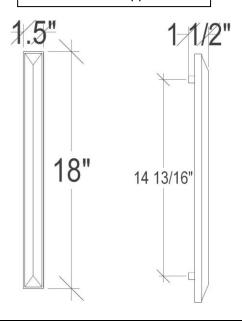

### **DETAILS**

Materials: Smooth metal with White glass

Dimensions are approximate: [OD: 18" x 1.5" x 1.5"] Each piece is hand-crafted; no two will be the same

NOTE: Due to the handmade nature of the hardware variations in the glass may be visible.

# Dimensions are approximate

#### **DIMENSIONS WILL VARY**

DO NOT use this sheet as a guide for templating. Due to the handmade nature of each product, templates are not provided.