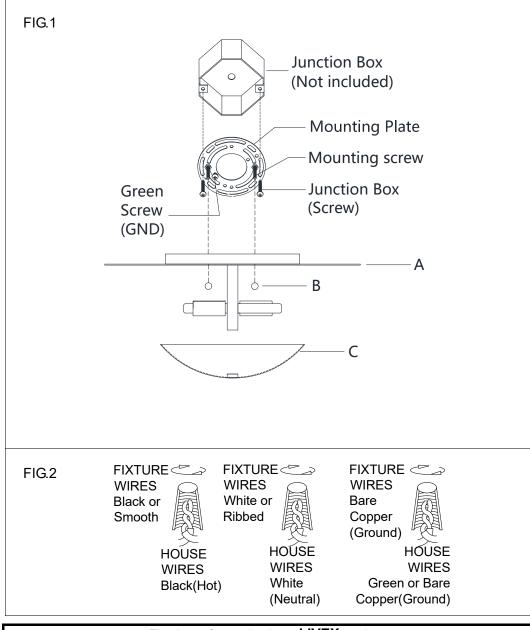

## ASSEMBLING THE FIXTURE (Fig.1)

- 1. Shut off the power at the circuit breaker box. Remove old fixture and all hardware from Junction Box.
- 2. Carefully unpack your new fixture and lay out all the parts on a clear area. Take care not to lose any small parts necessary for installation.
- 3. Thread the two mounting screws about 1/4" into the pre-drilled holes in the mounting plate spaced the same distance apart as the holes in the lamp body(A). Attach the mounting plate to the Junction Box with the two Junction Box Screws as shown. The side of the mounting plate marked "GND" must face out. The junction box is not included.
- 4. While holding the lamp body(A) towards the ceiling, connect the electrical wires as Shown in Fig.2, making sure that all wire nuts are secured. You may have to wrap the connections with electrical tape. If your junction box has a ground wire (green or bare copper), connect the fixture ground wire to it. Otherwise connect fixture's ground wire directly to the mounting plate with the green screw provided. After wires are connected, tuck them carefully inside the Junction Box.
- 5. Raise the lamp body(A) onto the junction box, aligning screws on mounting plate with mounting holes in lamp body(A) and lock it securely with the ball nuts(B).
- 6. Raise the shade(C) up towards the lamp body(A), aligning the bottom thread hole, turn it until tighten.
- 7. Install the light bulbs(not included) in accordance with the fixture specifications. NOTE: DO NOT EXCEED THE SPECIFIED WATTAGE!