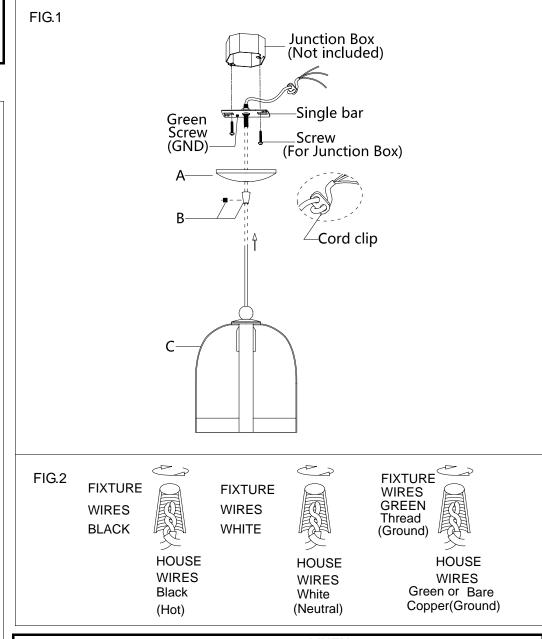

## **ASSEMBLING THE FIXTURE (Fig.1)**

- 1. Shut off the power at the circuit breaker box. Remove old fixture and all hardware from Junction Box.
- 2. Carefully unpack your new fixture and lay out all the parts on a clear area. Be care not to lose any small parts necessary for installation.
- 3. While holding the lamp body(C) towards the ceiling, attach the single bar to the Junction Box with the two junction box screws as shown. The side of the single bar marked "GND" must face out. The junction box is not included.
- 4. By measuring, determine correct cord length needed for proper hanging height. **NOTE: slide cord clip to the proper position, then you may cut extra cord.**
- 5. Connect the electrical wires as Shown in Fig.2, making sure that all wire nuts are secured. You may have to wrap the connections with electrical tape. If your outlet has a ground wire (green or bare copper), connect the fixture ground wire to it. Otherwise connect fixture's ground wire directly to the Mounting plate with the green screw provided. After wires are connected, tuck them carefully inside the Junction Box.
- 6. Install the canopy(A) onto the junction box, the pipe thread protrude from the hole in the canopy and rotation the coupling(B) until tighten it, then lock it securely with the plastic screw.
- 7. Install the light bulb(Not included) in accordance with the fixture's specifications. NOTE: DO NOT EXCEED THE SPECIFIED WATTAGE!