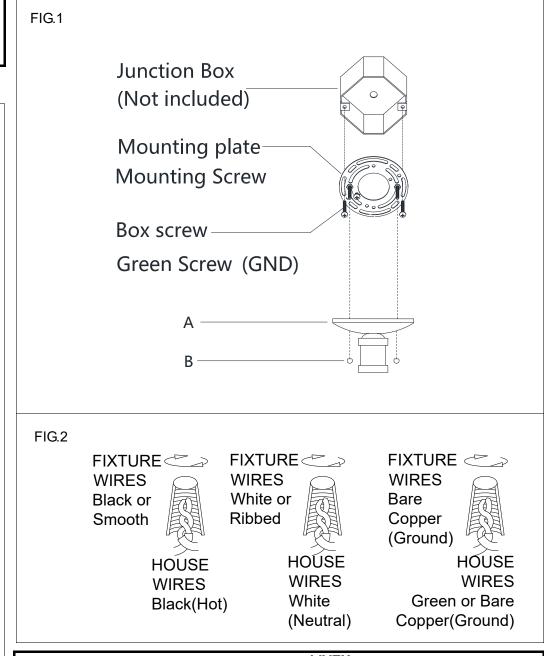

## **ASSEMBLING THE FIXTURE (Fig.1)**

- 1. Shut off the power at the circuit breaker box. Remove old fixture and all hardware from Junction Box.
- 2. Carefully unpack your new fixture and lay out all the parts on a clear area. Take care not to lose any small parts necessary for installation.
- 3. Thread the two mounting screws into the pre-drilled holes in the Mounting plate spaced the same distance apart as the holes in the lamp body's canopy.
- 4. Attach the Mounting plate to the Junction Box with the two Junction Box Screws as shown. The side of the Mounting plate marked "GND" must face out. **The junction box is not included.**
- 5. While holding the lamp body(A) towards the ceiling, connect the electrical wires as Shown in Fig.2, making sure that all wire nuts are secured. You may have to wrap the connections with electrical tape. If your outlet has a ground wire (green or bare copper), connect the fixture ground wire to it. Otherwise connect fixture's ground wire directly to the Mounting strap with the green screw provided. After wires are connected, tuck them carefully inside the Junction Box.
- 6. Attach the canopy to the junction box, aligning screws on mounting plate with mounting holes in canopy and lock it securely with the ball nuts(B).
- 7. Install the light bulb(Not included) in accordance with the fixture's specifications. NOTE: DO NOT EXCEED THE SPECIFIED WATTAGE!