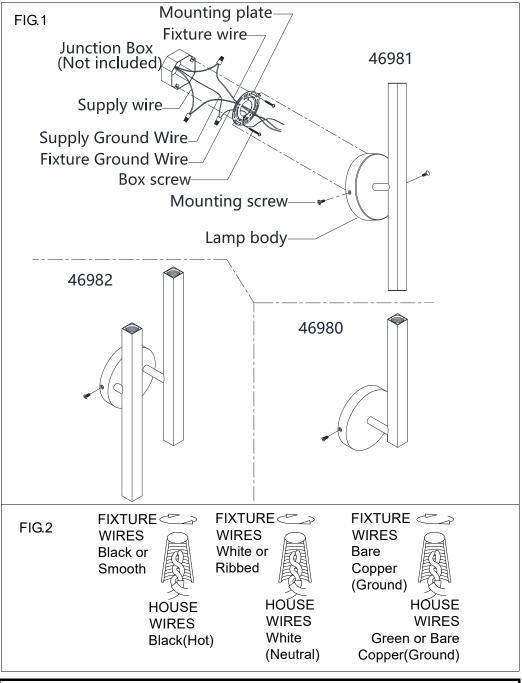

### 46980 46981 46982

- **♦ WARNING! SHUT POWER OFF AT FUSE OR CIRCUIT BREAKER.**
- ◆ ATTENTION! COUPER LE COURANT AU FUSIBLE OU UN DISJONCTEUR.

# **ASSEMBLING THE FIXTURE (Fig.1)**

- 1. Shut off the power at the circuit breaker box. Remove old fixture and all hardware from Junction Box. Carefully unpack your new fixture and lay out all the parts on a clear area. Take care not to lose any small parts necessary for installation.
- 2. Attach the mounting plate to the junction box using two junction box screws as shown. The side of the mounting plate marked "GND" must face out. **The junction box is not included.**
- 3. Guide supply wires through hole in center of mounting plate.
- 4. Follow wiring instructions carefully (see fig.2).
- 5. Attach the back plate of lamp body onto the mounting plate, aligning the back plate holes with screw hole of the mounting plate on side, then lock it securely with mounting screws.
- 6. Install the light bulbs(Not included) in accordance with the fixture specifications. NOTE: DO NOT EXCEED THE SPECIFIED WATTAGE!

# **CONNECTING THE WIRES (Fig.2)**

- 1. Connect the electrical wires as follows. Connect the Black wire from the fixture to the black house (hot) Wire. Connect the white wire from the fixture to the white (neutral) house wire. Make sure all wire nuts are secured. You may wrap the connections with electrical tape. If your junction box has a ground wires (green or bare copper) connect fixture's ground wire to it. Otherwise attach the bare copper fixture wire to the green ground screw on the mounting plate.
- 2. Tuck the wire connections neatly into the wall junction box.