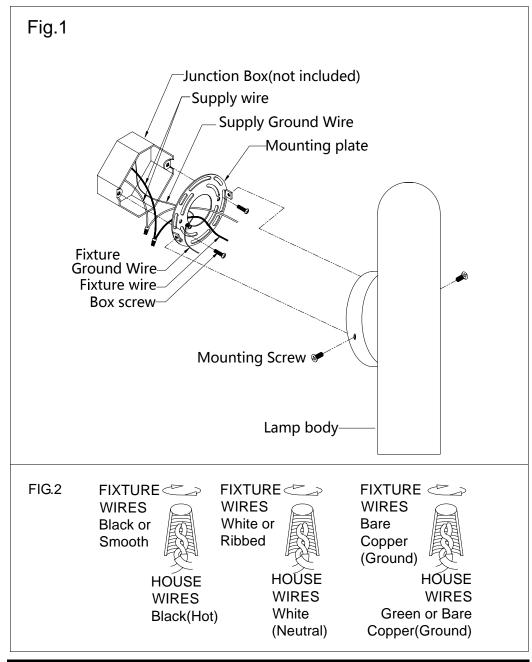

## **ASSEMBLING THE FIXTURE (Fig.1)**

- 1. Shut off the power at the circuit breaker box. Remove old fixture and all hardware from Junction Box.
- 2. Carefully unpack your new fixture and lay out all the parts on a clear area. Take care not to lose any small parts necessary for installation.
- 3. Attach the mounting plate to the junction box using two junction box screws as shown. The side of the mounting plate marked "GND" must face out. **The junction box is not included.**
- 4. Guide fixture wires through hole in center of mounting plate.
- 5. Follow wiring instructions carefully (see fig.2).
- 6. Attach the lamp body onto the mounting plate, aligning the back plate holes with screw hole of the mounting plate in side, then lock it securely with the mounting screws.
- Install the light bulb(not included) in accordance with the fixture's specifications. NOTE: DO NOT EXCEED THE MAXIMUN WATTAGE RATING!

## **CONNECTING THE WIRES (Fig.2)**

- 1. Connect the electrical wires as follows. Connect the Black wire from the fixture to the black house (hot) Wire. Connect the white wire from the fixture to the white (neutral) house wire. Make sure all wire nuts are secured. You may wrap the connections with electrical tape. If your outlet box has a ground wires (green or bare copper) connect fixture's ground wire to it. Otherwise attach the bare copper fixture wire to the green ground screw on the mounting plate.
- 2. Tuck the wire connections neatly into the wall junction box.