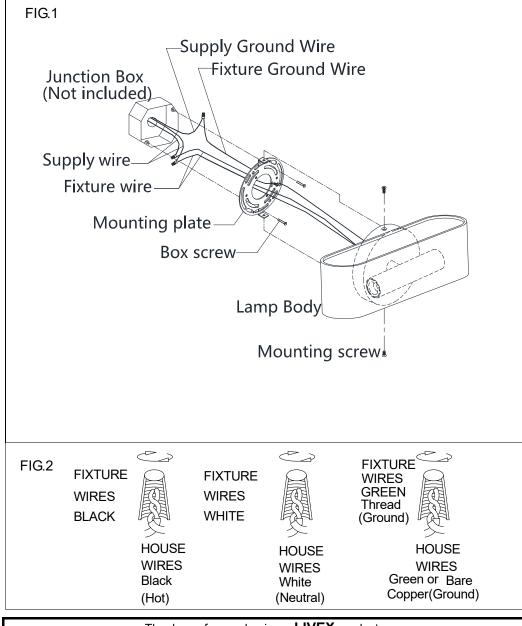

## **MOUNTING THE FIXTURE (Fig.1)**

- 1. Shut off the power at the circuit breaker box. Remove old fixture and all hardware from Junction Box.
- 2. Carefully unpack your new fixture and lay out all the parts on a clear area. Take care not to lose any small parts necessary for installation.
- 3. Attach the mounting plate to the junction box using two junction box screws as show. The side of the mounting plate marked "GND" must face out. **The junction box is not included.**
- 4. Guide supply wires through hole in center of mounting plate.
- 5. Follow wiring instructions carefully (see fig.2).
- 6. Place the lamp body over the mounting plate, aligning the backplane holes with screw hole of the mounting plate on side, then lock it securely with mounting screws.
- 7. Install the light bulbs(not included) in accordance with the fixture's specifications. NOTE: DO NOT EXCEED THE MAXIMUM WATTAGE RATING!

## **CONNECTING THE WIRES (Fig.2)**

- 1. Connect the electrical wires as follows. Connect the Black wire from the fixture to the black house (hot) Wire. Connect the white wire from the fixture to the white (neutral) house wire. Make sure all wire nuts are secured. You may wrap the connections with electrical tape. If your outlet box has a ground wires (green or bare copper) connect fixture's ground wire to it. Otherwise attach the bare copper fixture wire to the green ground screw on the mounting plate.
- 2. Tuck the wire connections neatly into the wall junction box.