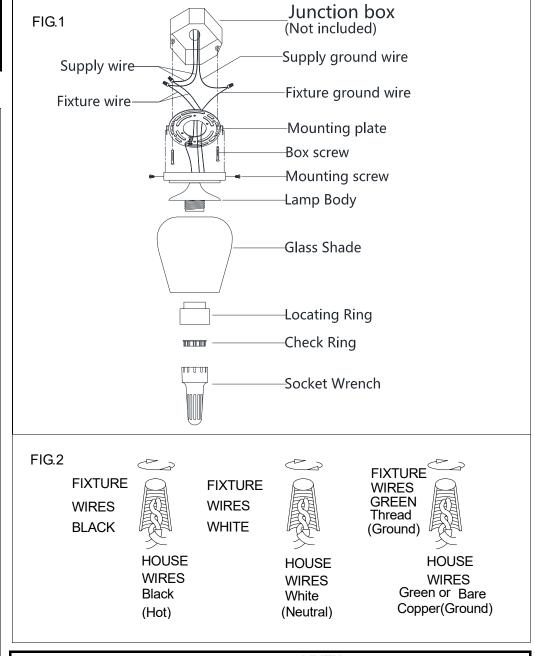

## **MOUNTING THE FIXTURE (Fig.1)**

- 1. Shut off the power at the circuit breaker box. Remove old fixture and all hardware from Junction Box.
- 2. Carefully unpack your new fixture and lay out all the parts on a clear area. Take care not to lose any small parts necessary for installation.
- 3. Attach the mounting plate to the junction box using two junction box screws as show. The side of the mounting plate marked "GND" must face out. **The junction box is not included.**
- 4. Guide fixture wires through hole in center of mounting plate.
- 5. Follow wiring instructions carefully (see fig.2).
- 6. Place the lamp body over the mounting plate, aligning the mounting holes with screw hole of the mounting plate on side, then lock it securely with the mounting screws.
- 7. Attach the check ring and locating ring insert to the socket wrench, then place the glass insert to the lamp holder, lock it securely with the socket wrench, then remove the socket wrench and **save it**.
- 8. Install the light bulb(not included) in accordance with the fixture's specifications. NOTE: DO NOT EXCEED THE MAXIMUM WATTAGE RATING!

## **CONNECTING THE WIRES (Fig.2)**

- 1. Connect the electrical wires as follows. Connect the Black wire from the fixture to the black house (hot) Wire. Connect the white wire from the fixture to the white (neutral) house wire. Make sure all wire nuts are secured. You may wrap the connections with electrical tape. If your outlet box has a ground wires (green or bare copper) connect fixture's ground wire to it. Otherwise attach the bare copper fixture wire to the green ground screw on the mounting plate.
- 2. Tuck the wire connections neatly into the wall junction box.