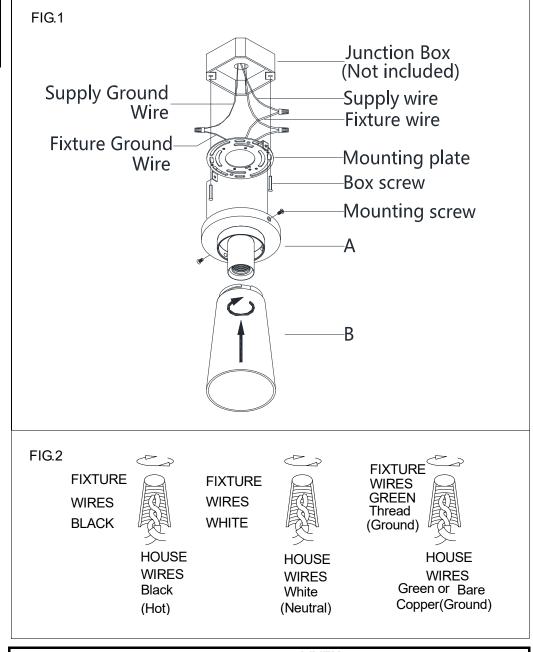

## **MOUNTING THE FIXTURE (Fig.1)**

- 1. Shut off the power at the circuit breaker box. Remove old fixture and all hardware from Junction Box.
- 2. Carefully unpack your new fixture and lay out all the parts on a clear area. Take care not to lose any small parts necessary for installation.
- 3. Attach the mounting plate to the junction box using two junction box screws as show. The side of the mounting plate marked "GND" must face out. **The junction box is not included.**
- 4. Guide fixture wires through hole in center of mounting plate.
- 5. Follow wiring instructions carefully (see fig.2).
- 6. Place the lamp body(A) over the mounting plate, aligning the mounting holes with screw hole of the mounting plate on side, then lock it securely with the mounting screws. Raise the glass(B) insert to the lamp holder cover, by turn it clockwise until tight.
- 7. Install the light bulb(not included) in accordance with the fixture's specifications. NOTE: DO NOT EXCEED THE MAXIMUM WATTAGE RATING!

## **CONNECTING THE WIRES (Fig.2)**

- 1. Connect the electrical wires as follows. Connect the Black wire from the fixture to the black house (hot) Wire. Connect the white wire from the fixture to the white (neutral) house wire. Make sure all wire nuts are secured. You may wrap the connections with electrical tape. If your outlet box has a ground wires (green or bare copper) connect fixture's ground wire to it. Otherwise attach the bare copper fixture wire to the green ground screw on the mounting plate.
- 2. Tuck the wire connections neatly into the wall junction box.