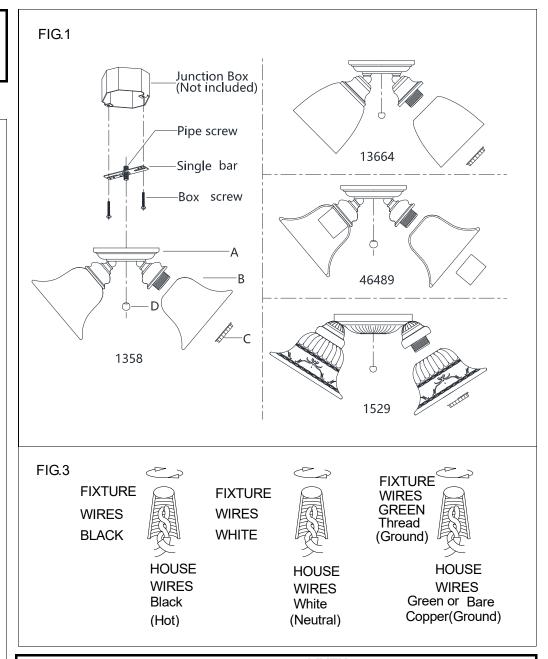

## 1358 13664 1529 46489

- **♦ WARNING! SHUT POWER OFF AT FUSE OR CIRCUIT BREAKER.**
- ◆ ATTENTION! COUPER LE COURANT AU FUSIBLE OU UN DISJONCTEUR.

## **MOUNTING THE FIXTURE (Fig.1)**

- 1. Shut off the power at the circuit breaker box. Remove old fixture and all hardware from Junction Box.
- 2. Carefully unpack your new fixture and lay out all the parts on a clear area. Take care not to lose any small parts necessary for installation.
- 3. Thread the pipe screw part way into the center hole of the single bar and secure with hex nut.
- Attach the single bar to the junction box using two box screws as shown.
  The side of the single bar marked "GND" must face out. The junction box is not included.
- 5. While holding the lamp body(A) towards the ceiling, connect the electrical wires as Shown in Fig.2, making sure that all wire nuts are secured. You may have to wrap the connections with electrical tape. If your outlet has a ground wire (green or bare copper), connect the fixture ground wire to it. Otherwise connect fixture's ground wire directly to the Mounting strap with the green screw provided. After wires are connected, tuck them carefully inside the Junction Box.
- 6. Raise lamp body (A) onto the junction box, aligning pipe screw on single bar with center hole in lamp body and lock it securely with the ball nut(D).
- 7. Attach the glass shade(B) to bottom of the lamp holder, then lock it securely with check ring(C) until snug.
- **8.** Install the light bulbs(not included) in accordance with the fixture's specifications. **NOTE: DO NOT EXCEED THE SPECIFIED WATTAGE!**