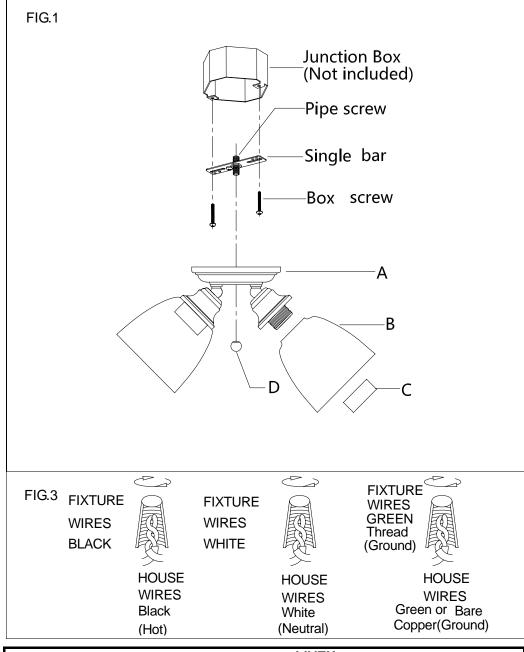

## **MOUNTING THE FIXTURE (Fig.1)**

- 1. Shut off the power at the circuit breaker box. Remove old fixture and all hardware from Junction Box.
- 2. Carefully unpack your new fixture and lay out all the parts on a clear area. Take care not to lose any small parts necessary for installation.
- 3. Thread the pipe screw part way into the center hole of the single bar and secure with hex nut.
- 4. Attach the single bar to the junction box using two box screws as shown. The side of the single bar marked "GND" must face out. The junction box is not included.
- 5. While holding the lamp body(A) towards the ceiling, connect the electrical wires as Shown in Fig.2, making sure that all wire nuts are secured. You may have to wrap the connections with electrical tape. If your outlet has a ground wire (green or bare copper), connect the fixture ground wire to it. Otherwise connect fixture's ground wire directly to the Mounting plate with the green screw provided. After wires are connected, tuck them carefully inside the Junction Box.
- 6. Raise lamp body (A) onto the junction box, aligning pipe screw on single bar with center hole in lamp body and lock it securely with the ball nut(D).
- 7. Attach the glass shade(B) to bottom of the lamp holder, then lock it securely with check ring(C) until snug.
- **8.** Install the light bulbs(not included) in accordance with the fixture's specifications. **NOTE: DO NOT EXCEED THE SPECIFIED WATTAGE!**