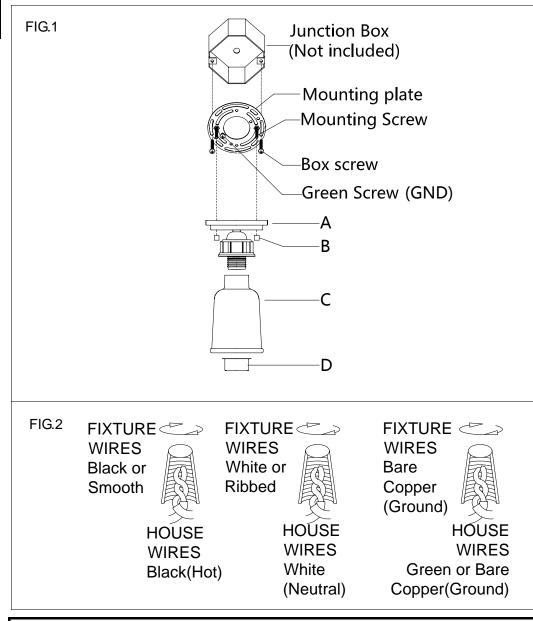

## **ASSEMBLING THE FIXTURE (Fig.1)**

- 1. Shut off the power at the circuit breaker box. Remove old fixture and all hardware from Junction Box
- 2. Carefully unpack your new fixture and lay out all the parts on a clear area. Take care not to lose any small parts necessary for installation.
- 3. Thread the two mounting screws into the pre-drilled holes in the Mounting plate spaced the same distance apart as the holes in the canopy (A).
- 4. Attach the Mounting plate to the Junction Box with the two Junction Box Screws as shown. The side of the Mounting plate marked "GND" must face out. The junction box is not included.
- 5. While holding the canopy (A) assembly towards the ceiling, connect the electrical wires as Shown in Fig.2, making sure that all wire nuts are secured. You may have to wrap the connections with electrical tape. If your outlet has a ground wire (green or bare copper), connect the fixture ground wire to it. Otherwise connect fixture's ground wire directly to the Mounting strap with the green screw provided. After wires are connected, tuck them carefully inside the Junction Box.
- 6. Attach the canopy (A) to the junction box, aligning screws on mounting plate with mounting holes, lock it securely with the column nut (B).
- 7. Attach the glass shade(C) to bottom of the lamp holder, then lock it securely with check ring(D).
- 8. Install the light bulb(Not included) in accordance with the fixture's specifications. NOTE: DO NOT EXCEED THE **SPECIFIED WATTAGE!**