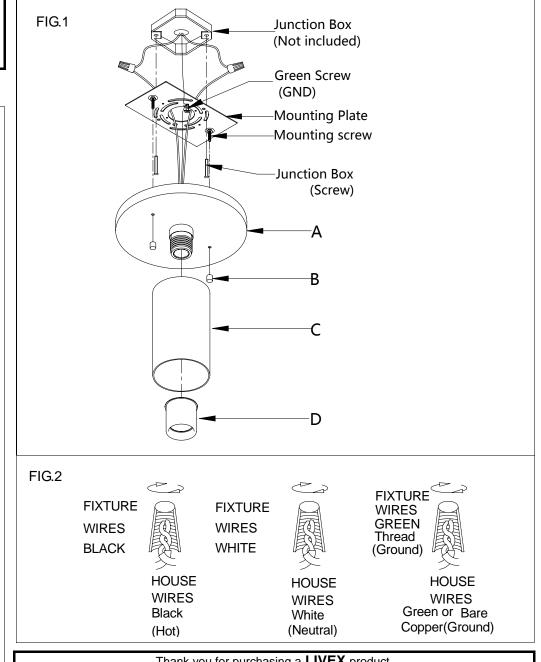

## MOUNTING THE FIXTURE (Fig.1)

- 1. Shut off the power at the circuit breaker box. Remove old fixture and all hardware from Junction Box.
- 2. Carefully unpack your new fixture and lay out all the parts on a clear area. Take care not to lose any small parts necessary for installation.
- 3. Thread the two mounting screws about 1/4" into the pre-drilled holes in the mounting plate spaced the same distance apart as the holes in the lamp body.
- 4. Attach the mounting plate to the Junction Box with the two Junction Box Screws as shown. The side of the mounting plate marked "GND" must face out. **The junction box is not included.**
- Raise the shade(C) to lamp holder of the lamp body(A), lock it securely with the check ring(D).
- 6. While holding the lamp body(A) towards the ceiling, connect the electrical wires as Shown in Fig.2, making sure that all wire nuts are secured. You may have to wrap the connections with electrical tape. If your outlet has a ground wire (green or bare copper), connect the fixture ground wire to it. Otherwise connect fixture's ground wire directly to the Mounting strap with the green screw provided. After wires are connected, tuck them carefully inside the Junction Box.
- 7. Raise lamp onto the junction box, aligning screws on mounting plate with mounting holes of lamp, lock it securely with the column nuts(B).
- 8. Install the light bulb(not included) in accordance with the fixture's specifications. NOTE: DO NOT EXCEED THE SPECIFIED WATTAGE!