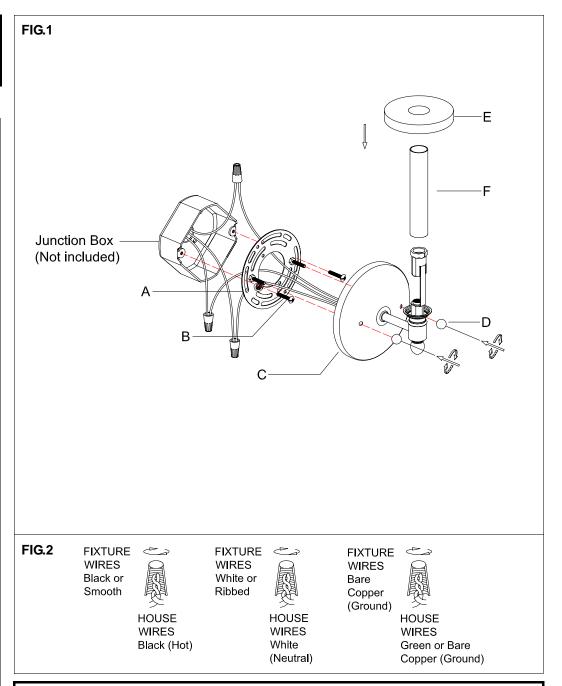

## ASSEMBLING THE FIXTURE (Fig.1).

- 1. Shut off the power at the circuit breaker and remove old fixture from ceiling, including the old single bar.
- 2. Carefully unpack new fixture and lay all the parts on a clear surface.
- 3. Attach the mounting plate (A) to the junction box using screws (B). The side of the mounting plate marked "GND" must face out.

The junction box is not included.

- 4. Mount the fixture body (C) by aligning mounting holes in fixture back plate with mounting screws and ball nuts (D) onto mounting screws.
- 5. Place the tube (F) and the crystal cup (E) over the socket of the fixture body (C).
- Install the light bulb (Not included) in accordance with the fixture specifications. NOTE: DO NOT EXCEED THE SPECIFIED WATTAGE!

## **CONNECTING THE WIRES (Fig.2)**

- 1. Take the black wire from the junction box and the black wire from the fixture and twist bare ends together. Twist wire connector onto end of wire until snug.
- 2. Repeat same process with white junction box wire and white wire of fixture wire. NOTE: Twist wires together in the same direction you twist the wire connector onto wires.
- 3. If your junction box has a grounding wire (green or bare copper), attach this wire and the bare copper wire from the fixture together as **step 1**. If junction box has no ground wire, attach the bare copper fixture wire to the green ground screw on the mounting plate.
- 4. Tuck these wire connections neatly into the wall junction box and then raise the fixture back plat all the way to the wall.