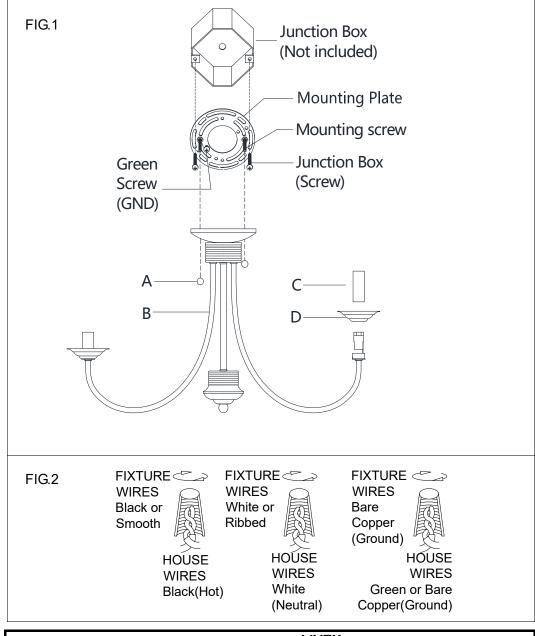

## **ASSEMBLING THE FIXTURE (Fig.1)**

- 1. Shut off the power at the circuit breaker box. Remove old fixture and all hardware from Junction Box.
- 2. Carefully unpack your new fixture and lay out all the parts on a clear area. Take care not to lose any small parts necessary for installation.
- 3. Thread the two mounting screws about 1/4" into the pre-drilled holes in the mounting plate spaced the same distance apart as the holes in the lamp body(B). Attach the mounting plate to the Junction Box with the two Junction Box Screws as shown. The side of the mounting plate marked "GND" must face out. **The junction box is not included.**
- 4. While holding the lamp body(B) towards the ceiling, connect the electrical wires as Shown in **Fig.2**, making sure that all wire nuts are secured. You may have to wrap the connections with electrical tape. If your junction box has a ground wire (green or bare copper), connect the fixture ground wire to it. Otherwise connect fixture's ground wire directly to the mounting plate with the green screw provided. After wires are connected, tuck them carefully inside the Junction Box.
- 5. Raise the lamp body(B) onto the junction box, aligning screws on mounting plate with mounting holes in lamp body(B) and lock it securely with the ball nuts(A).
- 6. Return the arms to suitable position. Raise the cover(D) and candle sleeve(C) insert the lamp holder.
- 7. Install the light bulbs(not included) in accordance with the fixture specifications. **NOTE: DO NOT EXCEED THE SPECIFIED WATTAGE!**