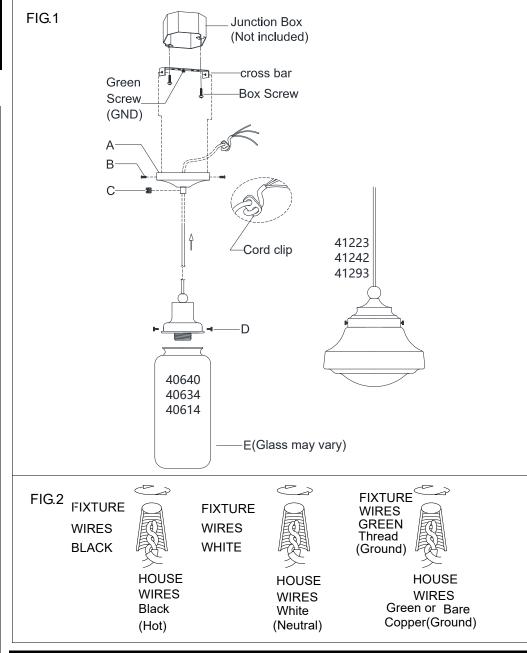

## **ASSEMBLING THE FIXTURE (Fig.1)**

- 1. Shut off the power at the circuit breaker box. Remove old fixture and all hardware from Junction Box.
- 2. Carefully unpack your new fixture and lay out all the parts on a clear area. Be care not to lose any small parts necessary for installation.
- 3. Attach the crossbar to the Junction Box with the two junction box screws as shown. The side of the cross bar marked "GND" must face out. **The junction box is not included.**
- 4. By measuring, determine correct cord length needed for proper hanging height, then lock it securely with small screw(C). **NOTE:** slide cord clip to the proper position, then you may cut extra cord.
- 5. While holding the lamp body towards the ceiling, connect the electrical wires as Shown in Fig.2, making sure that all wire nuts are secured. You may have to wrap the connections with electrical tape. If your outlet has a ground wire (green or bare copper), connect the fixture ground wire to it. Otherwise connect fixture's ground wire directly to the Mounting plate with the green screw provided. After wires are connected, tuck them carefully inside the Junction Box.
- 6. Install canopy (A) onto the junction box, aligning screw hole on crossbar with mounting holes in canopy and lock it securely with the screws (B).
- 7. Install the light bulb(not included) in accordance with the fixture's specifications. NOTE: DO NOT EXCEED THE SPECIFIED WATTAGE!
- **8.** Raise the glass shade(E) to the lamp holder, lock it securely with the hand screws(D). **NOTE: THE GLASS SHADE(E) OF THE PRODUCT MAY VARY**.