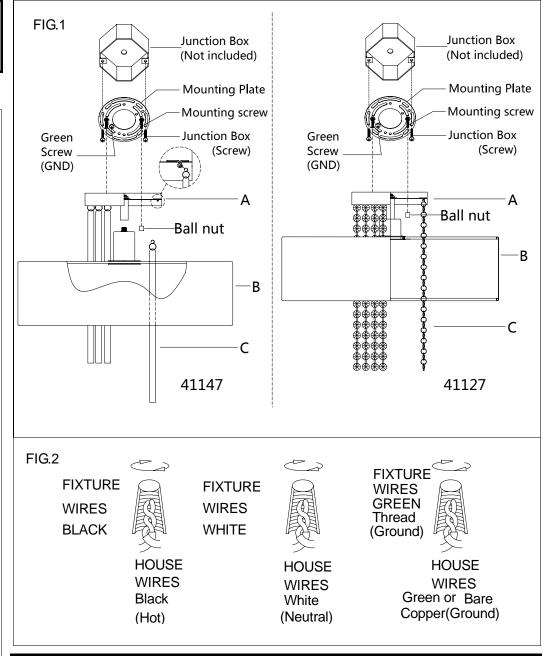

## **MOUNTING THE FIXTURE (Fig.1)**

- 1. Shut off the power at the circuit breaker box. Remove old fixture and all hardware from Junction Box.
- 2. Carefully unpack your new fixture and lay out all the parts on a clear area. Take care not to lose any small parts necessary for installation.
- 3. Thread the two mounting screws about 1/4" into the pre-drilled holes in the mounting plate spaced the same distance apart as the holes in the lamp body.
- 4. Attach the mounting plate to the Junction Box with the two Junction Box Screws as shown. The side of the mounting plate marked "GND" must face out. **The junction box is not included.**
- 5. Raise the canopy(A) onto lamp holder of the lamp body(B), by turn it clockwise until tight.
- 6. While holding the lamp body towards the ceiling, connect the electrical wires as Shown in Fig.2, making sure that all wire nuts are secured. You may have to wrap the connections with electrical tape. If your outlet has a ground wire (green or bare copper), connect the fixture ground wire to it. Otherwise connect fixture's ground wire directly to the Mounting strap with the green screw provided. After wires are connected, tuck them carefully inside the Junction Box.
- 7. Raise lamp onto the junction box, aligning screws on mounting plate with mounting holes of lamp, lock it securely with the ball nuts. Raise the end grapnel of the crystal(C), hooked the bottom small ring of the plate.
- 8. Install the light bulb(not included) in accordance with the fixture's specifications. NOTE: DO NOT EXCEED THE SPECIFIED WATTAGE!