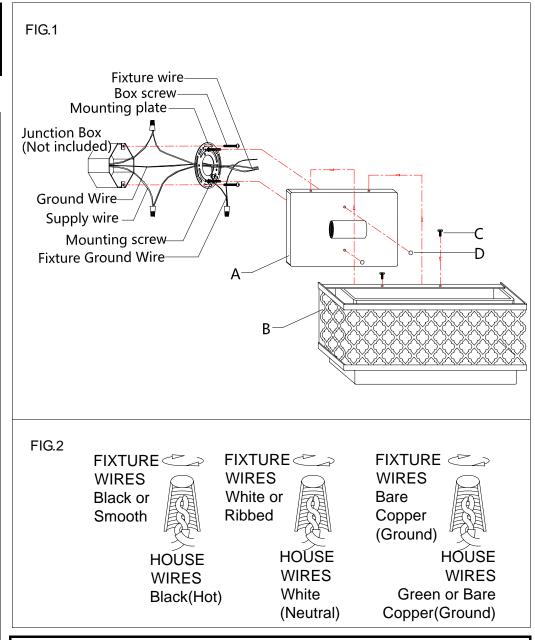

## **ASSEMBLING THE FIXTURE (Fig.1)**

- Shut off the power at the circuit breaker box. Remove old fixture and all hardware from Junction Box. Carefully unpack your new fixture and lay out all the parts on a clear area. Take care not to lose any small parts necessary for installation.
- 2. Thread the two mounting screws about 1/4" into the pre-drilled holes in the mounting plate, spaced about the same distance apart as the holes in the fixture back plate. Attach the mounting plate to the junction box using two junction box screws as shown. The side of the single bar marked "GND" must face out. The junction box is not included.
- 3. Follow wiring instructions carefully(see fig.2).
- 4. Install the light bulb(Not included) in accordance with the fixture's specifications. DO NOT EXCEED THE MAXIMUM WATTAGE RATING!
- 5. Raise the back plate(A) onto the mounting plate, aligning the mounting holes with mounting screws, then lock it securely with the ball nuts (D).
- 6. Raise the shade(B) onto the back plate(A), aligning the top of screw holes, then lock it securely with the screws(C).

## **CONNECTING THE WIRES (Fig.2)**

- 1. Connect the electrical wires as follows. Connect the Black wire from the fixture to the black house (hot) Wire. Connect the white wire from the fixture to the white (neutral) house wire. Make sure all wire nuts are secured. You may wrap the connections with electrical tape. If your outlet box has a ground wires (green or bare copper) connect fixture's ground wire to it. Otherwise attach the bare copper fixture wire to the green ground screw on the mounting plate.
- 2. Tuck the wire connections neatly into the wall junction box.