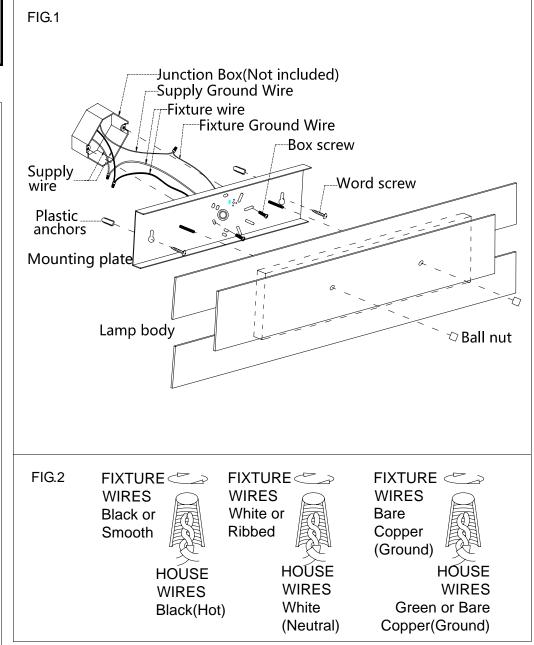

## ASSEMBLING THE FIXTURE (Fig.1)

- 1. Shut off the power at the circuit breaker box. Remove old fixture and all hardware from Junction Box.
- 2. Carefully unpack your new fixture and lay out all the parts on a clear area. Take care not to lose any small parts necessary for installation.
- 3. Drilling two holes in the wall, distance and the same distance from the keyhole of mounting plate, then loaded plastic anchors. Attach the mounting plate to the wall, aligning the plastic anchors and junction box, lock it securely with the two wood screws and the two box screws. The side of the mounting plate marked "GND" must face out. **The junction box is not included.**
- 4. Guide fixture wires through hole in center of mounting plate.
- 5. Follow wiring instructions carefully. (see fig.2)
- 6. Place the lamp body onto the mounting plate so that the mounting plate studs protrude through the cover plate holes and lock it securely with the ball nut.
- 7. Install the light bulbs (Not included) in accordance with the fixture's specifications. NOTE: DO NOT EXCEED THE MAXIMUM WATTAGE RATING!

## CONNECTING THE WIRES (Fig.2)

- Connect the electrical wires as follows. Connect the Black wire from the fixture to the black house (hot) Wire. Connect the white wire from the fixture to the white (neutral) house wire. Make sure all wire nuts are secured. You may wrap the connections with electrical tape. If your outlet box has a ground wires (green or bare copper) connect fixture's ground wire to it. Otherwise attach the bare copper fixture wire to the green ground screw on the mounting plate.
- 2. Tuck the wire connections neatly into the wall junction box.