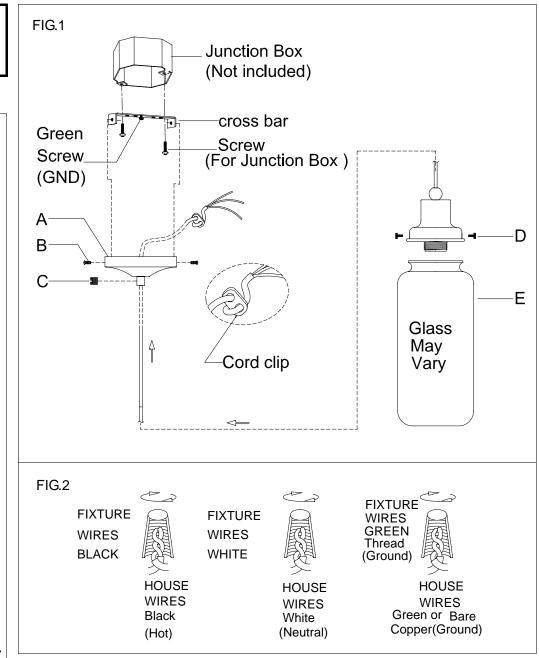

## **ASSEMBLING THE FIXTURE (Fig.1)**

- 1. Shut off the power at the circuit breaker box. Remove old fixture and all hardware from Junction Box.
- 2. Carefully unpack your new fixture and lay out all the parts on a clear area. Be care not to lose any small parts necessary for installation.
- 3. Attach the crossbar to the Junction Box with the two junction box screws as shown. The side of the cross bar marked "GND" must face out. **The junction box is not included.**
- 4. By measuring, determine correct cord length needed for proper hanging height, then lock it securely with small screw(C). NOTE: slide cord clip to the proper position, then you may cut extra cord.
- 5. While holding the lamp body towards the ceiling, connect the electrical wires as Shown in Fig.2, making sure that all wire nuts are secured. You may have to wrap the connections with electrical tape. If your outlet has a ground wire (green or bare copper), connect the fixture ground wire to it. Otherwise connect fixture's ground wire directly to the Mounting plate with the green screw provided. After wires are connected, tuck them carefully inside the Junction Box.
- 6. Install canopy (A) onto the junction box, aligning screw hole on crossbar with mounting holes in canopy and lock it securely with the screws (B).
- 7. Install the light bulb(not included) in accordance with the fixture's specifications. NOTE: DO NOT EXCEED THE SPECIFIED WATTAGE!
- **8.** Raise the glass shade(E) to the lamp holder, lock it securely with the hand screws(D). **NOTE: THE GLASS SHADE(E) OF THE PRODUCT MAY VARY**.