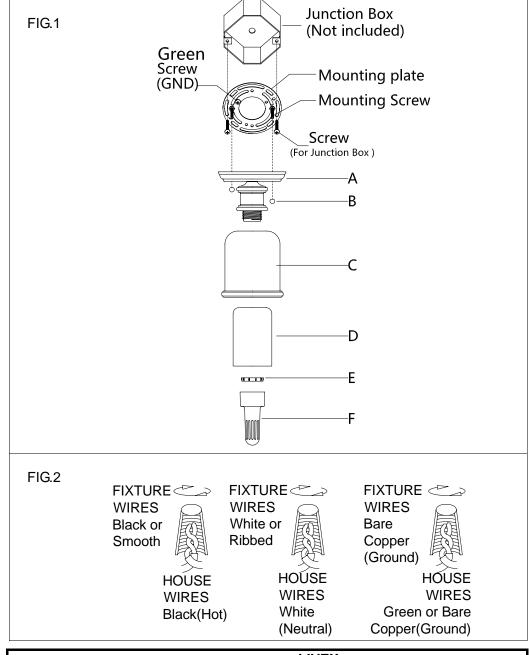

## **ASSEMBLING THE FIXTURE (Fig.1)**

- 1. Shut off the power at the circuit breaker box. Remove old fixture and all hardware from Junction Box.
- 2. Carefully unpack your new fixture and lay out all the parts on a clear area. Take care not to lose any small parts necessary for installation.
- 3. Thread the two mounting screws about 1/4" into the pre-drilled holes in the mounting plate spaced the same distance apart as the holes in the canopy.
- 4. Attach the mounting plate to the Junction Box with the two junction box screws as shown. The side of the mounting plate marked "GND" must face out. **The junction box is not included.**
- 5. Attach the check ting(E) insert to the socket wrench(F), attach the clear glass(C) and opal glass(D) to the lamp holder, lock them securely with the socket wrench(F), then remove the socket wrench and **save it**.
- 6. Install the light bulb(not included) in accordance with the fixture specifications. **NOTE: DO NOT EXCEED THE SPECIFIED WATTAGE!**
- 7. While holding the lamp body assembly towards the ceiling, connect the electrical wires as Shown in Fig.2, making sure that all wire nuts are secured. You may have to wrap the connections with electrical tape. If your outlet has a ground wire (green or bare copper), connect the fixture ground wire to it. Otherwise connect fixture's ground wire directly to the mounting plate with the green screw provided. After wires are connected, tuck them carefully inside the Junction Box.
- 8. Attach the lamp body to the junction box, aligning screws on mounting plate with mounting holes in canopy and lock it securely with the ball nuts (B).