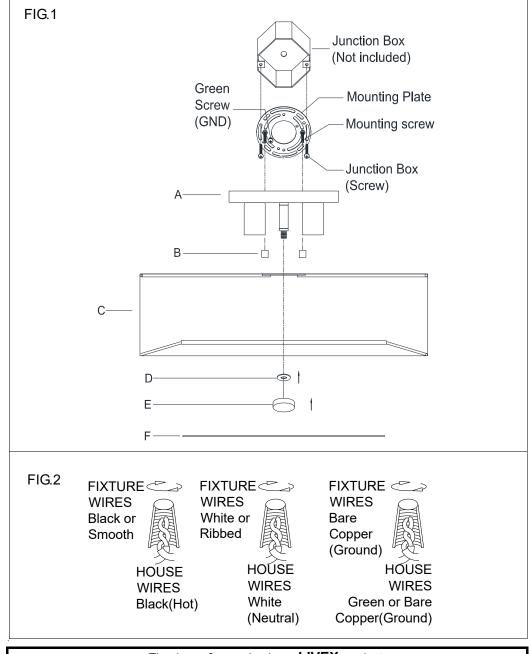

## **ASSEMBLING THE FIXTURE (Fig.1)**

- 1. Shut off the power at the circuit breaker box. Remove old fixture and all hardware from Junction Box.
- 2. Carefully unpack your new fixture and lay out all the parts on a clear area. Take care not to lose any small parts necessary for installation.
- 3. Thread the two mounting screws about 1/4" into the pre-drilled holes in the mounting plate spaced the same distance apart as the holes in the lamp body's canopy (A).
- 4. Attach the mounting plate to the Junction Box with the two Junction Box Screws as shown. The side of the mounting plate marked "GND" must face out. **The junction box is not included.**
- 5. While holding the lamp body towards the ceiling, connect the electrical wires as Shown in Fig.2, making sure that all wire nuts are secured. You may have to wrap the connections with electrical tape. If your outlet has a ground wire (green or bare copper), connect the fixture ground wire to it. Otherwise connect fixture's ground wire directly to the mounting plate with the green screw provided. After wires are connected, tuck them carefully inside the Junction Box.
- 6. Raise the lamp body(A) onto the junction box, aligning screws on mounting plate with mounting holes in lamp body's canopy and lock it securely with the column nuts(B).
- 7. Raise the shade(C) and plastic shim(D) to the center pipe thread of lamp body, lock it securely with the column nut(E), place the diffuser(F) on to the bottom big round frame of shade(C).
- 8. Install the light bulbs(not included) in accordance with the fixture specifications. NOTE: DO NOT EXCEED THE SPECIFIED WATTAGE!