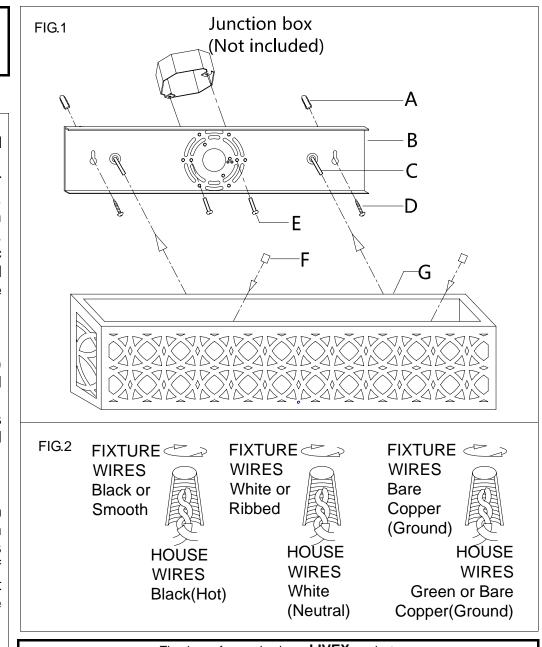

## **ASSEMBLING THE FIXTURE (Fig.1)**

- 1. Shut off the power at the circuit breaker box. Remove old fixture and all hardware from Junction Box.
- 2. Carefully unpack your new fixture and lay out all the parts on a clear area. Take care not to lose any small parts necessary for installation.
- 3. Drilling two holes in the wall, distance and the same distance from the keyhole of mounting plate, then loaded plastic anchors(A). Attach the mounting plate(B) to the wall, aligning the plastic anchors(A) and junction box, lock it securely with the two wood screws(D) and the two box screws(E). The side of the back plate marked "GND" must face out. **The junction box is not included.**
- 4. Guide fixture wires through hole in center of back plate.
- 5. Follow wiring instructions carefully (see fig.2).
- 6. Place the lamp body(G) onto the mounting plate so that the studs(C) protrude through the cover plate holes, then tighten it with the ball nut(F).
- Install the light bulbs(Not included) in accordance with the fixture's specifications. NOTE: DO NOT EXCEED THE MAXIMUM WATTAGE RATING!

## **CONNECTING THE WIRES (Fig.2)**

- 1. Connect the electrical wires as follows. Connect the Black wire from the fixture to the black house (hot) Wire. Connect the white wire from the fixture to the white (neutral) house wire. Make sure all wire nuts are secured. You may wrap the connections with electrical tape. If your outlet box has a ground wires (green or bare copper) connect fixture's ground wire to it. Otherwise attach the bare copper fixture wire to the green ground screw on the mounting plate.
- 2. Tuck the wire connections neatly into the wall junction box.