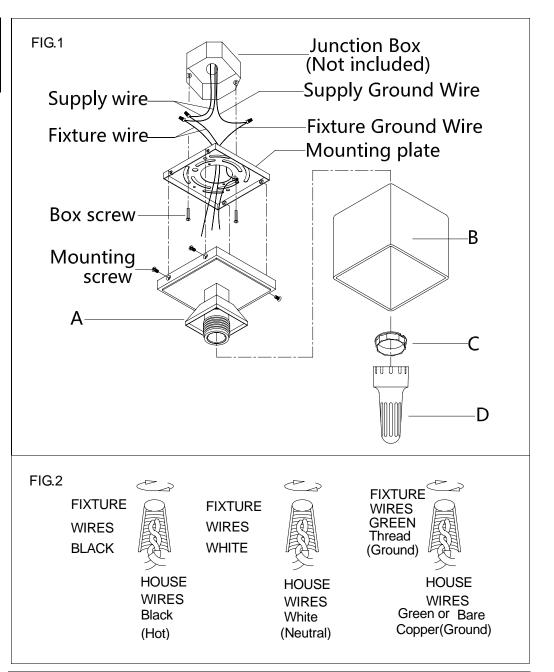

## MOUNTING THE FIXTURE (Fig.1)

- 1. Shut off the power at the circuit breaker box. Remove old fixture and all hardware from Junction Box.
- 2. Carefully unpack your new fixture and lay out all the parts on a clear area. Take care not to lose any small parts necessary for installation.
- 3. Attach the mounting plate to the junction box using two junction box screws as show. The side of the mounting plate marked "GND" must face out. **The junction box is not included.**
- 4. Guide fixture wires through hole in center of mounting plate.
- 5. Follow wiring instructions carefully (see fig.2).
- Place the glass(B) insert to the lamp holder, attach the check ring(C) insert to the socket wrench(D), lock them securely with the socket wrench(E), then remove the socket wrench and save it.
- 7. Place the lamp body over the mounting plate, aligning the mounting holes with screw hole of the mounting plate on side, then lock it securely with the mounting screws.
- 8. Install the light bulb(not included) in accordance with the fixture's specifications. NOTE: DO NOT EXCEED THE MAXIMUM WATTAGE RATING!

## CONNECTING THE WIRES (Fig.2)

- 1. Connect the electrical wires as follows. Connect the Black wire from the fixture to the black house (hot) Wire. Connect the white wire from the fixture to the white (neutral) house wire. Make sure all wire nuts are secured. You may wrap the connections with electrical tape. If your outlet box has a ground wires (green or bare copper) connect fixture's ground wire to it. Otherwise attach the bare copper fixture wire to the green ground screw on the mounting plate.
- 2. Tuck the wire connections neatly into the wall junction box.