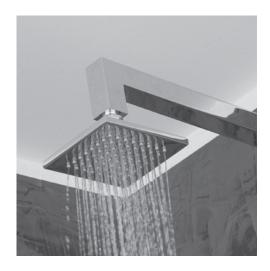

# Waterblade Shower Head Item #W1064

#### Features:

- -Tilting square rain shower head
- -Brass construction with 64 rubber nozzles
- -Wall-mounted installation recommended
- -Arm and flange sold separately
- -Recommended max. water pressure 43.5 PSI (flow rate 4.5 GPM)
- -Includes flow reducer 2.5 GPM