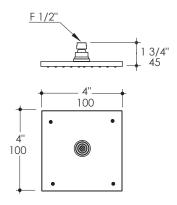

## **Product Specifications:**

#### Notes

Drawings provided herein are meant to give the user an idea of the product and are not made to scale. The size in inches is rounded up to the nearest 1/16".

LACAVA is committed to the highest level of customer service. Please feel free to contact us at 1-888-522-2823 (toll free) or by email at info@lacava.com for technical assistance or any general inquiries.