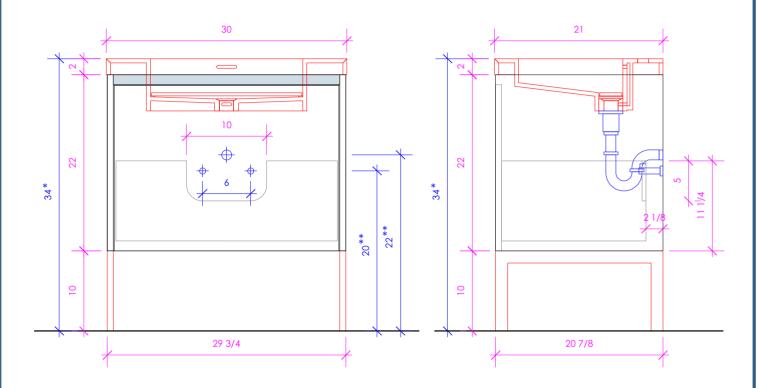

## **KUBISTA**

KUB-W-30

- \* Recommended installation height
- \*\* Recommended plumbing location