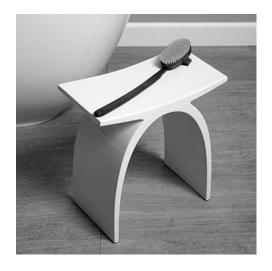

# **Ovale Stool** Item #5111

#### Features:

- -Free-standing stool
- -Solid surface construction
- -Weight capacity limit: 331lbs.

### **Finish Options:**

001G - Gloss White 001M - Matte White