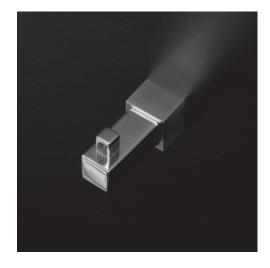

# Quadro Robe Hook Item #4413

### Features:

- -Wall-mount robe hook
- -Stainless steel construction
- -Includes mounting hardware