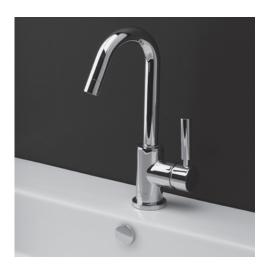

# CIGNO Faucet Item #1580

#### Features:

- -Deck-mount single hole faucet with goose-neck spout and lever handle
- -Brass construction with single ceramic disc cartridge
- -Includes flexible supply lines and pop-up drain assembly
- -Flow rate: 1 GPM pressure compensating aerator
- -Meets and exceeds the following standards/codes:
- -NSF/ANSI 61-2011
- -ASME A112.18.1-2012/CSA B125.1-12
- -CMR 248 (Mass. Code of Approval)
- -Section 1417(d) of the Safe Drinking Water Act
- -It can be installed to meet ADA compliance
- -Weight: 7 lbs.