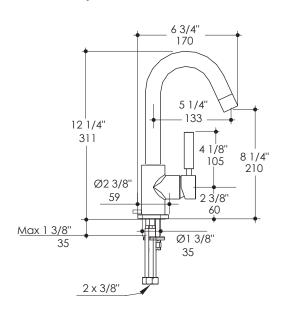

## **Product Specifications:**

#### Notes

Drawings provided herein are meant to give the user an idea of the product and are not made to scale. The size in inches is rounded up to the nearest 1/16".

LACAVA is committed to the highest level of customer service. Please feel free to contact us at 1-888-522-2823 (toll free) or by email at info@lacava.com for technical assistance or any general inquiries.