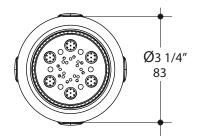

#### Features:

- Tilting round rain shower head with three variable sprays
- · Wall-mount installation recommended
- Arm and flange sold separately
- Easy-clean rubber nozzles
- Outfitted with a 1.75GPM flow regulator

LACAVA reserves the right to revise any dimension or information on this sheet without notice. Dimensions are nominal and may vary within an industry accepted tolerance of 1/4".

Drawings provided herein are meant to give the user an idea of the product and are not made to scale. Location of plumbing is meant for reference, your specific application may vary.