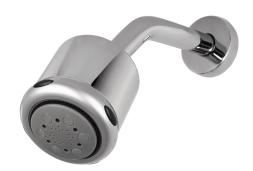

#### Features:

- Tilting round rain shower head with three variable sprays
- · Wall-mount installation recommended
- Arm and flange sold separately
- Easy-clean rubber nozzles
- Outfitted with a 1.75GPM flow regulator