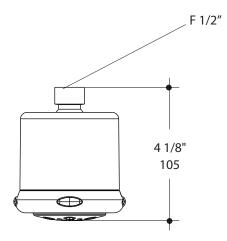

LACAVA reserves the right to revise any dimension or information on this sheet without notice. Dimensions are nominal and may vary within an industry accepted tolerance of 1/4".

Drawings provided herein are meant to give the user an idea of the product and are not made to scale. Location of plumbing is meant for reference, your specific application may vary.