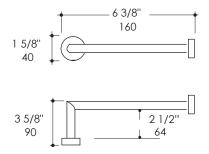

## **Product Specifications:**

Paper roll space width max. 4 1/4" (110mm)

Notes:

Drawings provided herein are meant to give the user an idea of the product and are not made to scale. The size in inches is rounded up to the nearest 1/16".