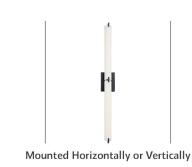

Item #

P5046-37B-L

UPC Code: 844349013112

Finish:

Product Family Name:

Dark Restoration Bronze™ Tube

Category: Category Type: **BATH** Bath

Certification 3057374 Patents:

## **MEASUREMENTS**

Width: Length: Height: Extension: 39.75 4.75 4.5

Height Adjustable: Min Overall Height: Max Overall Slope:

No No Height:

Chain Length: Safety Cable Wire Length: Net Weight:

5.09 Included:

No

Canopy Length: Canopy Height: Center to Bottom:

2.38

Backplate Width: Backplate Height: Center to Top:

6.5 4.75 2.38

## **LAMPING**

No. of Bulbs: Light Type: LED

Max Bulb Socket:

LED MODULE Wattage:

20

Dimmable: Rated Life Photocell Bulb/LED Ballast: Yes Included:

Included: Hours:

30000 No

## SHADE / GLASS

Description: Material: **GLASS** Part No.: Quantity: PG5044-L Height: Width: Length: 2.38 18.75

Yes