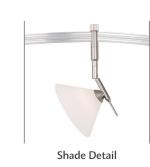

## SHADE / GLASS

|         | Material:<br>GLASS |
|---------|--------------------|
|         | Quantity:<br>5     |
| Height: | Length:            |
| 2.25    | 4.5                |
|         | •                  |