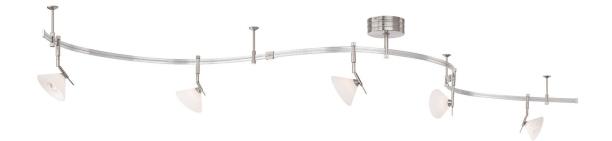

Item#

UPC Code:

P4015-084

870540007278

Product Family Name:

Finish: **Brushed Nickel** 

**GK** Lightrail Category:

LOW VOLTAGE TRACK

## **MEASUREMENTS**

Width: Length: Height:

Extension:

120

11.0

Height Adjustable: Min Overall Height: Max Overall

Slope: No

No

## **LAMPING**

No. of Bulbs: Light Type:

MR-16,(GU5.3X12V) 5

Max Bulb Socket:

GY6.35/GU5.3/G4,2-PIN Wattage:

20

Dimmable: Ballast:

Rated Life

## SHADE / GLASS

|         | Material:<br>GLASS |
|---------|--------------------|
|         | Quantity:<br>5     |
| Height: | Length:            |
| 2.25    | 4.5                |
|         | •                  |