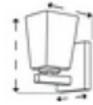

## **MEASUREMENTS**

Width: Length: Height:

Extension:

120

11.0

Height Adjustable: Min Overall Height: Max Overall

Slope: No

No

Height:

Chain Length: Wire Length:

Safety Cable Included:

Net Weight: 6.33

Canopy Height:

Canopy Length:

Center to Bottom:

Canopy Width: 5.0

No

Backplate Width: Backplate Height: Center to Top: