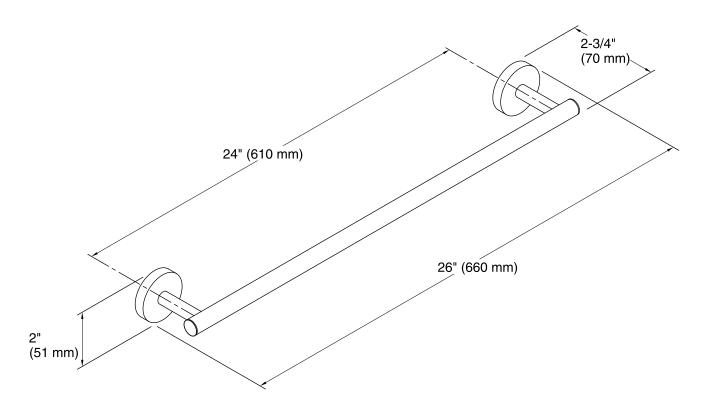

Elate® 24" Towel Bar K-27287

### **Technical Information**

All product dimensions are nominal.