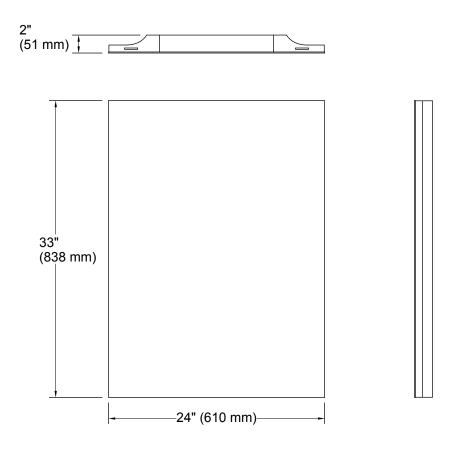

### **Technical Information**

All product dimensions are nominal.

Mirror type: Wall-mount

Electrical component Lights: 120 V, 0.8 A, 60 Hz

rating: