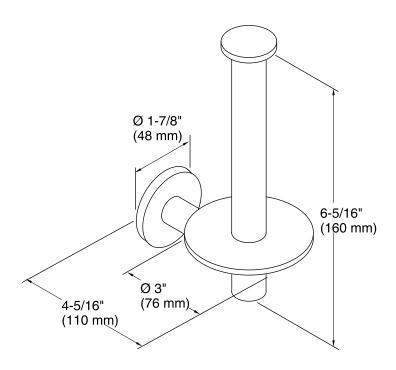

ents**

Additional Components: Installation tools



# Codes/Standards

None Applicable

# KOHLER® Faucet Lifetime Limited Warranty

See website for detailed warranty information.

### Available Colors/Finishes

Color tiles intended for reference only.

| Color | Code | Description                   |
|-------|------|-------------------------------|
|       | CP   | Polished Chrome               |
|       | SN   | Vibrant® Polished Nickel      |
|       | AF   | Vibrant® French Gold          |
|       | BGD  | Vibrant® Moderne Brushed Gold |
|       | BN   | Vibrant® Brushed Nickel       |
|       | BV   | Vibrant® Brushed Bronze       |
|       | BL   | Matte Black                   |
|       | RGD  | Vibrant Rose Gold             |
|       |      |                               |









# **Technical Information**

All product dimensions are nominal.

### **Notes**

Install this product according to the installation guide.